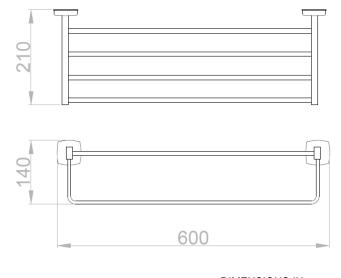

## **TECHNICAL DATA**

- · Made in polish finished AISI 304 stainless steel.
- · Dimensions: 140 height x 600 width x 210 depth (mm).
- Maintenance: stainless steel needs maintenance because dust can eventually damage the chrome in stainless steel. We recommend monthly cleaning with our special product.

### SUGGESTED TEXT FOR PRESCRIPTION

NOFER wall mounted shelf with towel rail. Made in AISI 304 stainless steel, polish finish. Dimensions: 140 height x 600 width x 210 depth (mm).

# **TECHNICAL DRAWING**

DIMENSIONS IN mm

NOFER S.L. Avenida de la fama, 118 08940 · Cornellà de Llobregat (Barcelona) Tel +34 934 742 423 · Fax +34 934 743 548 export@nofer.com · www.nofer.com