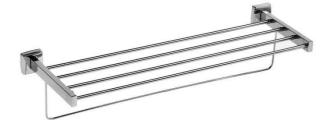

#### Towel rack with bottom bar

- · Wall mounted stainless steel shelf with towel rail.
- · Durability and resistance against rust and corrosion.
- · Suitable for public areas.
- · Easy to install and clean.
- Polish finished stainless steel

## **TECHNICAL DATA**

- · Made in polish finished AISI 304 stainless steel.
- · Dimensions: 140 height x 600 width x 210 depth (mm).
- Maintenance: stainless steel needs maintenance because dust can eventually damage the chrome in stainless steel. We recommend monthly cleaning with our special product.

### SUGGESTED TEXT FOR PRESCRIPTION

NOFER wall mounted shelf with towel rail. Made in AISI 304 stainless steel, polish finish. Dimensions: 140 height x 600 width x 210 depth (mm).