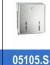

# **TOILET ROLL DISPENSER**

ខ្លី **05101.S** 

## Double toilet roll dispenser

- · Three toilet roll dispenser in stainless steel.
- · Content viewer.
- · Frontal refilling. With security lock and key included.
- Durability and resistance to dust and corrosion.
- Stainless steel satin finish.

## **TECHNICAL DATA**

- · Made of AISI 304 stainless steel, sheet thickness 0,8 mm.
- · Maximum dimensions: 330 height x 120 width x 127 depth (mm).
- · Weight: 1,2 kg.
- · Consumable: domestic toilet rolls.
- Maintenance: Stainless steel needs maintenance because dust can eventually damage the chrome in stainless steel. We recommend monthly cleaning with our special product.