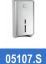

# **TOILET ROLL DISPENSER**

ខ្លី **05101.S** 

## Double toilet roll dispenser

- · Three toilet roll dispenser in stainless steel.
- · Content viewer.
- · Frontal refilling. With security lock and key included.
- Durability and resistance to dust and corrosion.
- Stainless steel satin finish.

## **TECHNICAL DATA**

- · Made of AISI 304 stainless steel, sheet thickness 0,8 mm.
- · Maximum dimensions: 330 height x 120 width x 127 depth (mm).
- · Weight: 1,2 kg.
- · Consumable: domestic toilet rolls.
- Maintenance: Stainless steel needs maintenance because dust can eventually damage the chrome in stainless steel. We recommend monthly cleaning with our special product.