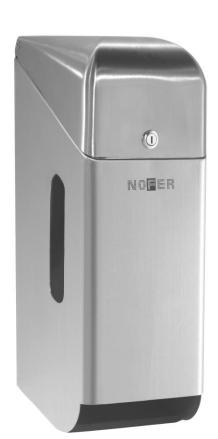

# **TOILET ROLL DISPENSER**

ខ្លី **05101.S** 

## Double toilet roll dispenser

- · Three toilet roll dispenser in stainless steel.
- · Content viewer.
- · Frontal refilling. With security lock and key included.
- Durability and resistance to dust and corrosion.
- Stainless steel satin finish.

# SUGGESTED TEXT FOR PRESCRIPTION

Three toilet roll dispenser NOFER, in AISI 304 stainless steel. With content viewer and security lock. Maximum dimensions: 330 height x 120 width x 127 depth (mm).