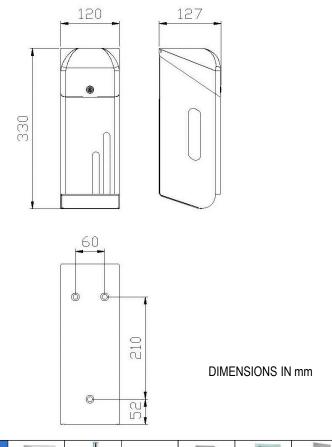

## **TECHNICAL DRAWING**

NOFER S.L. Avenida de la fama, 118 08940 · Cornellà de Llobregat (Barcelona) Tel +34 934 742 423 · Fax +34 934 743 548 nofer@nofer.com · www.nofer.com

## **TECHNICAL DATA**

- · Made of AISI 304 stainless steel, sheet thickness 0,8 mm.
- · Maximum dimensions: 330 height x 120 width x 127 depth (mm).
- · Weight: 1,2 kg.
- · Consumable: domestic toilet rolls.
- Maintenance: Stainless steel needs maintenance because dust can eventually damage the chrome in stainless steel. We recommend monthly cleaning with our special product.

# SUGGESTED TEXT FOR PRESCRIPTION

Three toilet roll dispenser NOFER, in AISI 304 stainless steel. With content viewer and security lock. Maximum dimensions: 330 height x 120 width x 127 depth (mm).