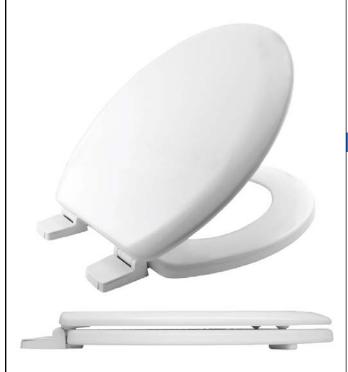

### **TOILET SEAT WITH COVER**

5000AR

#### Toilet seat with cover white color

- · Toilet lid. Material: hardboard American Innova.
- · Adaptable to most toilets.
- · Durability and resistance.
- · Waterproof, lasting shine.
- · Easy to clean.
- · Ergonomic design promotes seating comfort.

#### **COMPONENTS AND SPECIFICATIONS**

- Made of plywood and reinforced thermoset components of higher strength than the DM. Wood from managed in compliance with European Standard 995/ 2010 Wood . Eco-friendly finished.
- · Plastic hinges adjustable to adapt the cover to differently sized toilets.
- · White color.
- $\cdot$  Maintenance tips : we recommend using cold soapy water to clean the top and a soft cloth for subsequent drying. Do not use abrasive products, chlorine-based as hydrochloric acid, aromatic products or concentrated acids, on the seating surfaces as it may be degraded and damaged. Should any of these products for cleaning porcelain always lift the seat and not to lower it to rinse the toilet and the total dissipation of vapors is used.