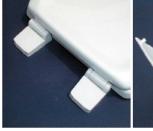

#### **COMPONENTS AND SPECIFICATIONS**

- Made of plywood and reinforced thermoset components of higher strength than the DM. Wood from managed in compliance with European Standard 995/ 2010 Wood . Eco-friendly finished.
- · Plastic hinges adjustable to adapt the cover to differently sized toilets.
- · White color.
- $\cdot$  Maintenance tips : we recommend using cold soapy water to clean the top and a soft cloth for subsequent drying. Do not use abrasive products, chlorine-based as hydrochloric acid, aromatic products or concentrated acids, on the seating surfaces as it may be degraded and damaged. Should any of these products for cleaning porcelain always lift the seat and not to lower it to rinse the toilet and the total dissipation of vapors is used.