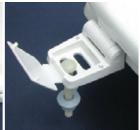

#### **COMPONENTS AND SPECIFICATIONS**

- Made of plywood and reinforced thermoset components of higher strength than the DM. Wood from managed in compliance with European Standard 995/ 2010 Wood . Eco-friendly finished.
- · Plastic hinges adjustable to adapt the cover to differently sized toilets.
- · White color.
- $\cdot$  Maintenance tips : we recommend using cold soapy water to clean the top and a soft cloth for subsequent drying. Do not use abrasive products, chlorine-based as hydrochloric acid, aromatic products or concentrated acids, on the seating surfaces as it may be degraded and damaged. Should any of these products for cleaning porcelain always lift the seat and not to lower it to rinse the toilet and the total dissipation of vapors is used.