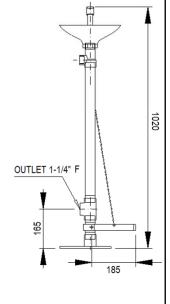

# TECHNICAL DATA

- · Eyewash basin made of stainless steel.
- · Manufactured in zinc galvanized steel covered with epoxy paint.
- · Connecting parts made of brass.
- · Water pressure, minimum 0,2 MPa maximum 0,5 MPa.
- $\cdot$  Water flow: 14 I/min  $\pm$  10%.
- · Water inlet dimension: 1/2".
- · Outlet dimension: 1+1/4".
- · Dimensions: 1020 mm high, basin Ø 260 mm.

## SUGGESTED TEXT FOR PRESCRIPTION

NOFER or similar floor emergency eyewash equipment. Instant automatic opening activated by lateral lever or foot pedal. Manufactured in zinc galvanized steel covered with green epoxy paint. Eyewash basin made of stainless steel. Dimensions: 1020 mm high, basin  $\emptyset$  260 mm.

#### **TECHNICAL DRAWING**

Dimensions in mm

NOFER S.L. Avenida de la fama, 118 08940 · Cornellà de Llobregat (Barcelona) Tel +34 934 742 423 · Fax +34 934 743 548 export@nofer.com · www.nofer.com

Kelated