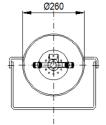

# TECHNICAL DATA

- · Eyewash basin made of stainless steel.
- · Manufactured in zinc galvanized steel covered with epoxy paint.
- · Connecting parts made of brass.
- · Water pressure, minimum 0,2 MPa maximum 0,5 MPa.
- $\cdot$  Water flow: 14 I/min  $\pm$  10%.
- · Water inlet dimension: 1/2".
- · Outlet dimension: 1+1/4".
- · Dimensions: 1020 mm high, basin Ø 260 mm.

## SUGGESTED TEXT FOR PRESCRIPTION

NOFER or similar floor emergency eyewash equipment. Instant automatic opening activated by lateral lever or foot pedal. Manufactured in zinc galvanized steel covered with green epoxy paint. Eyewash basin made of stainless steel. Dimensions: 1020 mm high, basin  $\emptyset$  260 mm.