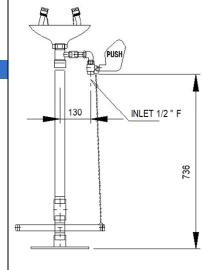

# TECHNICAL DATA

- · Eyewash basin made of stainless steel.
- · Manufactured in zinc galvanized steel covered with epoxy paint.
- · Connecting parts made of brass.
- · Water pressure, minimum 0,2 MPa maximum 0,5 MPa.
- $\cdot$  Water flow: 14 I/min  $\pm$  10%.
- · Water inlet dimension: 1/2".
- · Outlet dimension: 1+1/4".
- · Dimensions: 1020 mm high, basin Ø 260 mm.

#### **TECHNICAL DRAWING**

Dimensions in mm

NOFER S.L. Avenida de la fama, 118 08940 · Cornellà de Llobregat (Barcelona) Tel +34 934 742 423 · Fax +34 934 743 548 export@nofer.com · www.nofer.com

Kelated