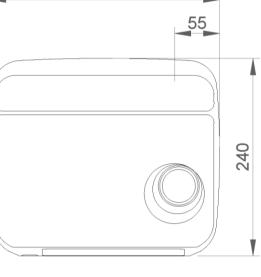

|                                                                                                                                                                                                                                                                                                                                                                                                                                                                                                                                                                                                                                                                                                                                                                                                                                                                                                                                                                                                                                                                                                                                                                                                                                                                                                                                                                                                                                                                                                                                                                                                                                                                                                                                                                                                                   | HAND DRYER                                                                                                                                                                                                                                                                                                                                                                                                                                                                                                                                                                                                                                                                                                                                                                                                                                                                                                                                                                                                                                                                                                            |
|-------------------------------------------------------------------------------------------------------------------------------------------------------------------------------------------------------------------------------------------------------------------------------------------------------------------------------------------------------------------------------------------------------------------------------------------------------------------------------------------------------------------------------------------------------------------------------------------------------------------------------------------------------------------------------------------------------------------------------------------------------------------------------------------------------------------------------------------------------------------------------------------------------------------------------------------------------------------------------------------------------------------------------------------------------------------------------------------------------------------------------------------------------------------------------------------------------------------------------------------------------------------------------------------------------------------------------------------------------------------------------------------------------------------------------------------------------------------------------------------------------------------------------------------------------------------------------------------------------------------------------------------------------------------------------------------------------------------------------------------------------------------------------------------------------------------|-----------------------------------------------------------------------------------------------------------------------------------------------------------------------------------------------------------------------------------------------------------------------------------------------------------------------------------------------------------------------------------------------------------------------------------------------------------------------------------------------------------------------------------------------------------------------------------------------------------------------------------------------------------------------------------------------------------------------------------------------------------------------------------------------------------------------------------------------------------------------------------------------------------------------------------------------------------------------------------------------------------------------------------------------------------------------------------------------------------------------|
|                                                                                                                                                                                                                                                                                                                                                                                                                                                                                                                                                                                                                                                                                                                                                                                                                                                                                                                                                                                                                                                                                                                                                                                                                                                                                                                                                                                                                                                                                                                                                                                                                                                                                                                                                                                                                   | Hand dryer with push button                                                                                                                                                                                                                                                                                                                                                                                                                                                                                                                                                                                                                                                                                                                                                                                                                                                                                                                                                                                                                                                                                           |
|                                                                                                                                                                                                                                                                                                                                                                                                                                                                                                                                                                                                                                                                                                                                                                                                                                                                                                                                                                                                                                                                                                                                                                                                                                                                                                                                                                                                                                                                                                                                                                                                                                                                                                                                                                                                                   | <ul> <li>Hand dryer activated by timed push button.</li> <li>Model for mounting on the surface.</li> <li>Stainless steel sheet housing satin finish. Also available in polish finish (NOFER 01250.B) and white finish (NOFER 01250.W).</li> <li>Suitable for collectivities and places of high frequency of use.</li> <li>Indicated for uninterrupted use. Top quality components.</li> <li>Robust, anti-vandal and safe because it is built without sharp edges or other dangerous elements.</li> <li>In accordance with European safety directives (EC).</li> </ul>                                                                                                                                                                                                                                                                                                                                                                                                                                                                                                                                                 |
| <b>EXERCISE OF CONTRACT OF CONTRACT. </b> | <ul> <li>TECHNICAL DATA</li> <li>Housing made of one piece satin finish of AISI 304 stainless steel (thickness=1 mm).</li> <li>Air temperature (environment 20°C): 50°C to 10 cm.</li> <li>Motor speed: 2800 r.p.m.</li> <li>Air speed: 65 km/h.</li> <li>Total power: 1500 W.</li> <li>Motor power: 110 W.</li> <li>Voltage/Frequency: 220-240 - 50/60 Hz.</li> <li>Electric insulation: Class II.</li> <li>Automatic stop due to vandalism.</li> <li>Maximum consumption of 6,6 A.</li> <li>Noise level at 2 meters: 60 dBA.</li> <li>Protection index: IPX1.</li> <li>Dimensions: 240 height x 280 width x 165 depth (mm).</li> <li>Net weight: 3,5 kg.</li> <li>Electrical protection of the motor: fuse. Electrical protection of the resistance: internal thermostat.</li> <li>Function: press the button, the hand dryer is activated and place you hands under the appliance. The appliance is automatically turned off by a timer.</li> <li>Cleaning: we recommend cleaning with a cotton cloth slightly moistened with a soap solution. Then dry it.</li> <li>Estimated drying time: 40 seconds.</li> </ul> |
| NOFER S.L.<br>Avenida de la fama, 118<br>08940 · Cornellà de Llobregat (Barcelona)<br>Tel +34 934 742 423 · Fax +34 934 743 548<br>nofer@nofer.com · www.nofer.com                                                                                                                                                                                                                                                                                                                                                                                                                                                                                                                                                                                                                                                                                                                                                                                                                                                                                                                                                                                                                                                                                                                                                                                                                                                                                                                                                                                                                                                                                                                                                                                                                                                | Patra 2<br>101101.B 01151.S 01250.B 01600.S                                                                                                                                                                                                                                                                                                                                                                                                                                                                                                                                                                                                                                                                                                                                                                                                                                                                                                                                                                                                                                                                           |

## HAND DRYER

280

₿ **01250.S** 

Hand dryer with push button

**TECHNICAL DRAWING** 

DIMENSIONS IN mm

NOFER S.L. Avenida de la fama, 118 08940 · Cornellà de Llobregat (Barcelona) Tel +34 934 742 423 · Fax +34 934 743 548 nofer@nofer.com · www.nofer.com