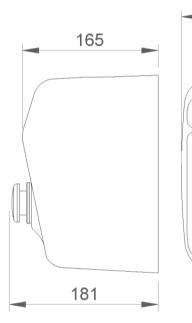

|                                                                                                                                                                                                                                                                                                                                                                                                                                                                                                                                                                                                                                                                                                                                                                                                                                                                                                                                                                                                                                                                                                                                                                                                                                                                                                                                                                                                                                                                                                                                                                                                                                                                                                                                                                                                                   | HAND DRYER                                                                                                                                                                                                                                                                                                                                                                                                                                                                                                                                                                                                                                                                                                                                                                                                                                                                                                                                                                                                                                                                                                            |
|-------------------------------------------------------------------------------------------------------------------------------------------------------------------------------------------------------------------------------------------------------------------------------------------------------------------------------------------------------------------------------------------------------------------------------------------------------------------------------------------------------------------------------------------------------------------------------------------------------------------------------------------------------------------------------------------------------------------------------------------------------------------------------------------------------------------------------------------------------------------------------------------------------------------------------------------------------------------------------------------------------------------------------------------------------------------------------------------------------------------------------------------------------------------------------------------------------------------------------------------------------------------------------------------------------------------------------------------------------------------------------------------------------------------------------------------------------------------------------------------------------------------------------------------------------------------------------------------------------------------------------------------------------------------------------------------------------------------------------------------------------------------------------------------------------------------|-----------------------------------------------------------------------------------------------------------------------------------------------------------------------------------------------------------------------------------------------------------------------------------------------------------------------------------------------------------------------------------------------------------------------------------------------------------------------------------------------------------------------------------------------------------------------------------------------------------------------------------------------------------------------------------------------------------------------------------------------------------------------------------------------------------------------------------------------------------------------------------------------------------------------------------------------------------------------------------------------------------------------------------------------------------------------------------------------------------------------|
|                                                                                                                                                                                                                                                                                                                                                                                                                                                                                                                                                                                                                                                                                                                                                                                                                                                                                                                                                                                                                                                                                                                                                                                                                                                                                                                                                                                                                                                                                                                                                                                                                                                                                                                                                                                                                   | Hand dryer with push button                                                                                                                                                                                                                                                                                                                                                                                                                                                                                                                                                                                                                                                                                                                                                                                                                                                                                                                                                                                                                                                                                           |
|                                                                                                                                                                                                                                                                                                                                                                                                                                                                                                                                                                                                                                                                                                                                                                                                                                                                                                                                                                                                                                                                                                                                                                                                                                                                                                                                                                                                                                                                                                                                                                                                                                                                                                                                                                                                                   | <ul> <li>Hand dryer activated by timed push button.</li> <li>Model for mounting on the surface.</li> <li>Stainless steel sheet housing satin finish. Also available in polish finish (NOFER 01250.B) and white finish (NOFER 01250.W).</li> <li>Suitable for collectivities and places of high frequency of use.</li> <li>Indicated for uninterrupted use. Top quality components.</li> <li>Robust, anti-vandal and safe because it is built without sharp edges or other dangerous elements.</li> <li>In accordance with European safety directives (EC).</li> </ul>                                                                                                                                                                                                                                                                                                                                                                                                                                                                                                                                                 |
| <b>EXERCISE OF CONTRACT OF CONTRACT. </b> | <ul> <li>TECHNICAL DATA</li> <li>Housing made of one piece satin finish of AISI 304 stainless steel (thickness=1 mm).</li> <li>Air temperature (environment 20°C): 50°C to 10 cm.</li> <li>Motor speed: 2800 r.p.m.</li> <li>Air speed: 65 km/h.</li> <li>Total power: 1500 W.</li> <li>Motor power: 110 W.</li> <li>Voltage/Frequency: 220-240 - 50/60 Hz.</li> <li>Electric insulation: Class II.</li> <li>Automatic stop due to vandalism.</li> <li>Maximum consumption of 6,6 A.</li> <li>Noise level at 2 meters: 60 dBA.</li> <li>Protection index: IPX1.</li> <li>Dimensions: 240 height x 280 width x 165 depth (mm).</li> <li>Net weight: 3,5 kg.</li> <li>Electrical protection of the motor: fuse. Electrical protection of the resistance: internal thermostat.</li> <li>Function: press the button, the hand dryer is activated and place you hands under the appliance. The appliance is automatically turned off by a timer.</li> <li>Cleaning: we recommend cleaning with a cotton cloth slightly moistened with a soap solution. Then dry it.</li> <li>Estimated drying time: 40 seconds.</li> </ul> |
| NOFER S.L.<br>Avenida de la fama, 118<br>08940 · Cornellà de Llobregat (Barcelona)<br>Tel +34 934 742 423 · Fax +34 934 743 548<br>nofer@nofer.com · www.nofer.com                                                                                                                                                                                                                                                                                                                                                                                                                                                                                                                                                                                                                                                                                                                                                                                                                                                                                                                                                                                                                                                                                                                                                                                                                                                                                                                                                                                                                                                                                                                                                                                                                                                | Patra 2<br>101101.B 01151.S 01250.B 01600.S                                                                                                                                                                                                                                                                                                                                                                                                                                                                                                                                                                                                                                                                                                                                                                                                                                                                                                                                                                                                                                                                           |

## HAND DRYER

280

₿ **01250.S** 

Hand dryer with push button

**TECHNICAL DRAWING** 

DIMENSIONS IN mm

NOFER S.L. Avenida de la fama, 118 08940 · Cornellà de Llobregat (Barcelona) Tel +34 934 742 423 · Fax +34 934 743 548 nofer@nofer.com · www.nofer.com