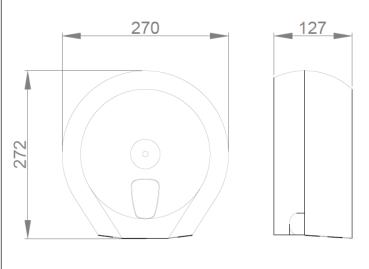

## **COMPONENTS AND SPECIFICATIONS**

- · Manufactured in black and transparent ABS. Nylon lock.
- · Dimensions: 272 height x 270 width x 127 depth (mm).
- · Roll maximum Ø23 cm.
- Shaft Ø42 mm (with adapter Ø72 mm).
- · Mounting screws included.

### SUGGESTED TEXT FOR PRESCRIPTION

Industrial toilet paper dispenser NOFER, with content viewer and lock with key included. Black and transparent ABS, wall-mounted. Dimensions: 272 height x 270 width x 127 depth (mm).

#### **TECHNICAL DRAWING**

DIMENSIONS IN mm

NOFER S.L. Avenida de la fama, 118 N8940 · Cornellà de Llobregat (Barcelona)
Tel +34 934 742 423 · Fax +34 934 743 548
export@nofer.com · www.nofer.com