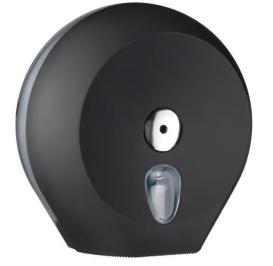

# **TOILET PAPER DISPENSER**

### Toilet paper dispenser

- · Industrial toilet paper dispenser.
- · Designed for wall mounting.
- · With frontal content viewer.
- · Frontal refill with included safety key.