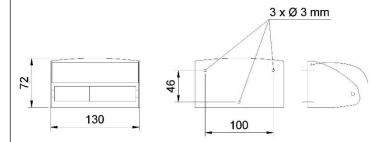

### TECHNICAL DATA

- · Made in stainless steel AISI 304.
- · Dimensions: 70 height x 130 width x 105 depth (mm).
- · Refilling: domestic toilet paper roll.
- Maintenance: stainless steel requires maintenance, after some time dust may damage the stainless steel chrome. We recommend a regular cleaning with our specific stainless steel cleaner.

#### SUGGESTED TEXT FOR PRESCRIPTION

Toilet tissue dispenser NOFER, made in AISI 304 stainless steel. To fix to wall. Suitable for one domestic toilet paper roll. Dimensions: 70 height x 130 width x 105 depth (mm).

## **TECHNICAL DRAWING**

#### DIMENSIONS IN mm

NOFER S.L. Avenida de la fama, 118 08940 · Cornellà de Llobregat (Barcelona) Tel +34 934 742 423 · Fax +34 934 743 548 export@nofer.com · www.nofer.com