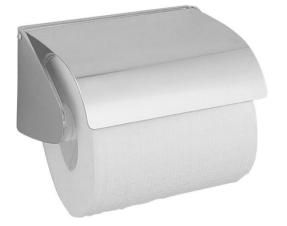

#### Toilet tissue dispenser

- · Stainless steel paper dispenser for surface mounting.
- · Designed for one domestic toilet paper roll.
- · Durability and resistance against corrosion .
- · Polish finish. Also available in satin finish (NOFER 05013.S).

### TECHNICAL DATA

- · Made in stainless steel AISI 304.
- · Dimensions: 70 height x 130 width x 105 depth (mm).
- · Refilling: domestic toilet paper roll.
- Maintenance: stainless steel requires maintenance, after some time dust may damage the stainless steel chrome. We recommend a regular cleaning with our specific stainless steel cleaner.