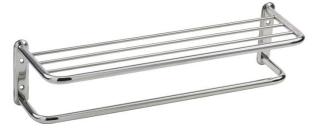

## **TOWEL SHELF**

៊ី **09023.B** 

## Towel shelf with lower bar

- · Durability and resistance.
- · Suitable for public places and collectivities.
- · Easy to install and clean.
- Polish finished. Also available in satin finished (NOFER 09023.S).

## TECHNICAL DETAILS

- · Made of stainless steel.
- Dimensions: 164 height x 650 width x 205 depth (mm).
- · Wall fixing with four points.
- · Fixing material included.

## NOFER towel rail with shelf, made of AISI 304 stainless steel, polish finish. Dimensions: 164 height x 650 width x 205 depth (mm). 650 615 DIMENSIONAL DRAWING DIMENSIONAL DRAWING

09033.B

09034.B

09036.B