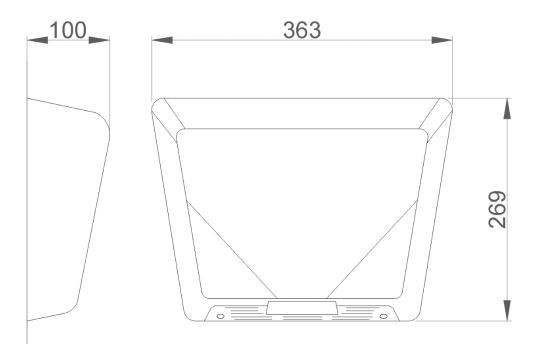

## **TECHNICAL DATA**

- · Housing made of one piece white finish of AISI 304 stainless steel (e=1,2 mm).
- · Electronic infrared sensor that stops the hand dryer when the hands leave the activate range.
- · Air temperature (environment 20°C): 39°C to 10 cm.
- · Motor of universal type without brushes (does not require maintenance).
- · Motor speed: 8300 r.p.m.
- · Air speed: 90 km/h.
- · Total power: 2350 W.
- · Motor power: 250 W.
- · Voltage/Frequency: 220-240 50/60 Hz.
- · Electric insulation: Class I.
- · Distance to the sensor: 5-20 cm (with possibility of regulation).
- · Maximum consumption of 9,56 A.
- · Noise level at 2 meters: 69 dBA.
- · Protection index: IPX1.
- · Dimensions: 269 height x 363 width x 100 depth (mm).
- Net weight: 4 kg.
- Function: place your hands under the appliance. The hand dryer will start automatically and it continues working while the hands are within the active range. The device switches off after a few seconds of removal.
- Cleaning: we recommend cleaning with a cotton cloth slightly moistened with a soap solution. Then dry it.
- · Estimated drying time: 33 seconds.

#### SUGGESTED TEXT FOR PRESCRIPTION

NOFER hand dryer, with AISI 304 stainless steel housing white finish, hot air operated with electronic sensor, 2350 W power and temperature of 39°C. Motor speed 8300 r.p.m. Dimensions: 269 height x 363 width x 100 depth (mm).

# TECHNICAL DRAWING

DIMENSIONS IN mm

NOFER S.L. Avenida de la fama, 118 08940 · Cornellà de Llobregat (Barcelona) Tel +34 934 742 423 · Fax +34 934 743 548 nofer@nofer.com · www.nofer.com