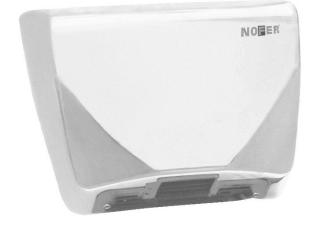

### Automatic electronic hand dryer

- · Automatic electronic stainless steel hand dryer.
- · Model for mounting on the surface.
- · Stainless steel sheet housing white finish. Also available in satin finish (NOFER 01600.S) and polish finish (NOFER 01600.B).
- · Suitable for collectivities. Especially suitable for adapted spaces.
- · Robust ,anti-vandal and safe because it is built without sharp edges or other dangerous elements.
- · In accordance with European safety directives (EC).

## **TECHNICAL DATA**

- · Housing made of one piece white finish of AISI 304 stainless steel (e=1,2 mm).
- · Electronic infrared sensor that stops the hand dryer when the hands leave the activate range.
- · Air temperature (environment 20°C): 39°C to 10 cm.
- · Motor of universal type without brushes (does not require maintenance).
- · Motor speed: 8300 r.p.m.
- · Air speed: 90 km/h.
- · Total power: 2350 W.
- · Motor power: 250 W.
- · Voltage/Frequency: 220-240 50/60 Hz.
- · Electric insulation: Class I.
- · Distance to the sensor: 5-20 cm (with possibility of regulation).
- · Maximum consumption of 9,56 A.
- · Noise level at 2 meters: 69 dBA.
- · Protection index: IPX1.
- · Dimensions: 269 height x 363 width x 100 depth (mm).
- Net weight: 4 kg.
- Function: place your hands under the appliance. The hand dryer will start automatically and it continues working while the hands are within the active range. The device switches off after a few seconds of removal.
- Cleaning: we recommend cleaning with a cotton cloth slightly moistened with a soap solution. Then dry it.
- · Estimated drying time: 33 seconds.