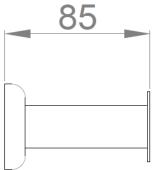

### **TECHNICAL DATA**

- · Manufactured in stainless steel AISI 304.
- · Dimensions: 50 height x 50 width x 85 depth (mm).
- · Wall fixing screws hidden and included.
- Maintenance: the stainless steel requires maintenance since the dirt with time can get to damage the chromium (Cr) that contains the stainless steel. We recommend a monthly cleaning with a specialized product for stainless steel.

### SUGGESTED TEXT FOR PRESCRIPTION

Wall hanger NOFER, stainless steel AISI 304 gloss finish. Dimensions: 50 height x 50 width x 85 depth (mm).

# **TECHNICAL DRAWING**

DIMENSIONS IN mm

NOFER S.L. Avenida de la fama, 118 08940 · Cornellà de Llobregat (Barcelona) Tel +34 934 742 423 · Fax +34 934 743 548 nofer@nofer.com · www.nofer.com