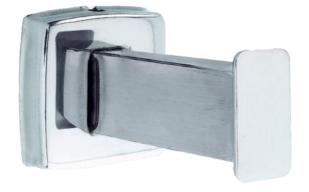

#### Hanger

- · Stainless steel hanger.
- · Suitable for public areas, toilets, bathrooms, and changing rooms.
- · Resistance and durability to corrosion.
- Stainless steel gloss finish. Also available in satin finish (NOFER 09016.85.S).
- With fixing system screwed to the wall by means of a platen.