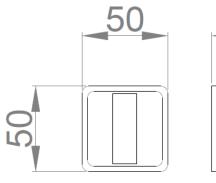

### **TECHNICAL DATA**

- · Manufactured in stainless steel AISI 304.
- · Dimensions: 50 height x 50 width x 85 depth (mm).
- · Wall fixing screws hidden and included.
- Maintenance: the stainless steel requires maintenance since the dirt with time can get to damage the chromium (Cr) that contains the stainless steel. We recommend a monthly cleaning with a specialized product for stainless steel.

### SUGGESTED TEXT FOR PRESCRIPTION

Wall hanger NOFER, stainless steel AISI 304 gloss finish. Dimensions: 50 height x 50 width x 85 depth (mm).

# **TECHNICAL DRAWING**

DIMENSIONS IN mm

NOFER S.L. Avenida de la fama, 118 08940 · Cornellà de Llobregat (Barcelona) Tel +34 934 742 423 · Fax +34 934 743 548 nofer@nofer.com · www.nofer.com