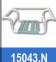

## TECHNICAL DATA

- · Made of AISI 304 stainless steel, Nylon coated.
- Maximum dimensions: 498 height x 450 width x 416 depth (mm).
- · Bars: Ø32 mm.
- Recommended installation: the seat must hang on a bar, fixed on the wall. Recommended bar height: 750 mm.
- Maintenance: Stainless steel needs maintenance because dust can eventually damage the chrome in stainless steel. We recommend monthly cleaning with our special product.

### **TECHNICAL DRAWING**

DIMENSIONS IN mm

NOFER S.L. Avenida de la fama, 118 08940 · Cornellà de Llobregat (Barcelona) Tel +34 934 742 423 · Fax +34 934 743 548 nofer@nofer.com · www.nofer.com