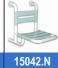

# **SHOWER SEAT**

15042.MOV.W

#### Removable shower seat

- · Removable seat for hang on a shower bar.
- Suitable for adapted showers for disabled.
- · Durability and resistance. Easy to clean.
- Stainless steel Nylon finished. Also available in polish finish (NOFER 15042.MOV.B) and satin finish (NOFER 15042.MOV.S).

## TECHNICAL DATA

- · Made of AISI 304 stainless steel, Nylon coated.
- Maximum dimensions: 498 height x 450 width x 416 depth (mm).
- · Bars: Ø32 mm.
- Recommended installation: the seat must hang on a bar, fixed on the wall. Recommended bar height: 750 mm.
- Maintenance: Stainless steel needs maintenance because dust can eventually damage the chrome in stainless steel. We recommend monthly cleaning with our special product.

# SUGGESTED TEXT FOR PRESCRIPTION

Removable shower seat NOFER, in stainless steel, Nylon coated. Dimensions: 498 height x 450 width x 416 depth (mm). Bars: Ø32 mm.