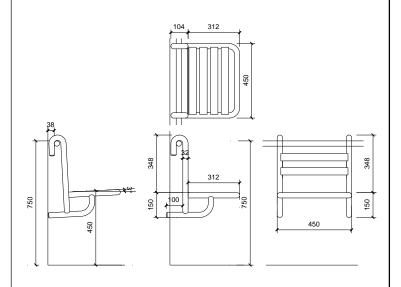

### **TECHNICAL DRAWING**

DIMENSIONS IN mm

NOFER S.L. Avenida de la fama, 118 08940 · Cornellà de Llobregat (Barcelona) Tel +34 934 742 423 · Fax +34 934 743 548 nofer@nofer.com · www.nofer.com

## TECHNICAL DATA

- · Made of AISI 304 stainless steel, Nylon coated.
- Maximum dimensions: 498 height x 450 width x 416 depth (mm).
- · Bars: Ø32 mm.
- Recommended installation: the seat must hang on a bar, fixed on the wall. Recommended bar height: 750 mm.
- Maintenance: Stainless steel needs maintenance because dust can eventually damage the chrome in stainless steel. We recommend monthly cleaning with our special product.

# SUGGESTED TEXT FOR PRESCRIPTION

Removable shower seat NOFER, in stainless steel, Nylon coated. Dimensions: 498 height x 450 width x 416 depth (mm). Bars: Ø32 mm.