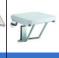

#### Removable shower seat

- · Removable seat for hang on a shower bar.
- Suitable for adapted showers for disabled.
- · Durability and resistance. Easy to clean.
- Stainless steel Nylon finished. Also available in polish finish (NOFER 15042.MOV.B) and satin finish (NOFER 15042.MOV.S).

## TECHNICAL DATA

- · Made of AISI 304 stainless steel, Nylon coated.
- Maximum dimensions: 498 height x 450 width x 416 depth (mm).
- · Bars: Ø32 mm.
- Recommended installation: the seat must hang on a bar, fixed on the wall. Recommended bar height: 750 mm.
- Maintenance: Stainless steel needs maintenance because dust can eventually damage the chrome in stainless steel. We recommend monthly cleaning with our special product.