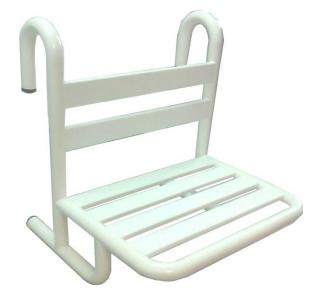

#### Removable shower seat

- · Removable seat for hang on a shower bar.
- Suitable for adapted showers for disabled.
- · Durability and resistance. Easy to clean.
- Stainless steel Nylon finished. Also available in polish finish (NOFER 15042.MOV.B) and satin finish (NOFER 15042.MOV.S).

## TECHNICAL DATA

- · Made of AISI 304 stainless steel, Nylon coated.
- Maximum dimensions: 498 height x 450 width x 416 depth (mm).
- · Bars: Ø32 mm.
- Recommended installation: the seat must hang on a bar, fixed on the wall. Recommended bar height: 750 mm.
- Maintenance: Stainless steel needs maintenance because dust can eventually damage the chrome in stainless steel. We recommend monthly cleaning with our special product.

# SUGGESTED TEXT FOR PRESCRIPTION

Removable shower seat NOFER, in stainless steel, Nylon coated. Dimensions: 498 height x 450 width x 416 depth (mm). Bars: Ø32 mm.