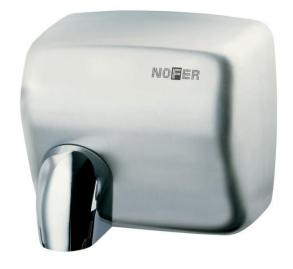

#### Automatic electronic hand dryer

- High-end hand dryer with electronic sensor.
- Model for mounting on the surface.
- Stainless steel sheet housing satin finish. Also available in polish finish (NOFER 01101.B) and white finish (NOFER 01101.W).
- Suitable for collectivities and places of high frequency of use.
- Indicated for uninterrupted use. Top quality components.
- Robust, anti-vandal and safe because it is built without sharp edges or other dangerous elements.
- In accordance with European safety directives (EC).

# TECHNICAL DATA

- · Housing made of one piece satin finish of AISI 304 stainless steel (thickness=1,2 mm).
- · Electronic infrared sensor that stops the hand dryer when the hands are removed from the detection field.
- Motor of universal type without brushes (does not require maintenance).
- Air temperature (environment 20°C): 53°C to 10 cm.
- Motor speed: 6500 r.p.m. Air speed: 117 km/h. Total power: 2450 W.
- · Motor power: 250 W.
- · Voltage/Frequency: 220-240 50/60 Hz.
- · Electric insulation: Class I.
- · Electrical protection of the motor: fuse. Electrical protection of the resistance: internal thermostat.
- Thermostat overheating resistance (automatic reset).
- Distance to the sensor: 0-20 cm (with possibility of regulation).
- Maximum consumption of 10,6 A.
- · Noise level at 2 meters: 70 dBA.
- Protection index: IPX1.
- Dimensions: 240 height x 265 width x 210 depth (mm).
- Net weight: 5,5 kg.
- Function: place your hands under the appliance. The hand dryer activates automatically, remaining in operation while the hands are inside the field of the sensor. The appliance switches off after a few seconds of removing them.
- Cleaning: we recommend cleaning with a cotton cloth slightly moistened with a soap solution. Then dry it.
- Estimated drying time: 28 seconds.