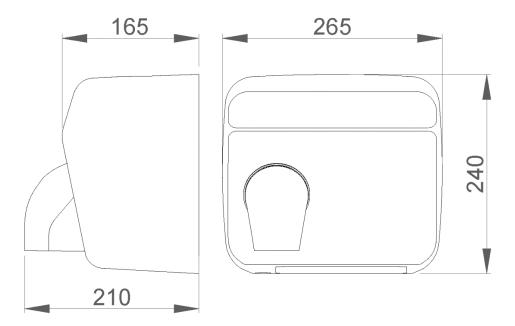

# TECHNICAL DATA

- · Housing made of one piece satin finish of AISI 304 stainless steel (thickness=1,2 mm).
- · Electronic infrared sensor that stops the hand dryer when the hands are removed from the detection field.
- Motor of universal type without brushes (does not require maintenance).
- Air temperature (environment 20°C): 53°C to 10 cm.
- Motor speed: 6500 r.p.m. Air speed: 117 km/h. Total power: 2450 W.
- · Motor power: 250 W.
- · Voltage/Frequency: 220-240 50/60 Hz.
- · Electric insulation: Class I.
- · Electrical protection of the motor: fuse. Electrical protection of the resistance: internal thermostat.
- Thermostat overheating resistance (automatic reset).
- Distance to the sensor: 0-20 cm (with possibility of regulation).
- Maximum consumption of 10,6 A.
- · Noise level at 2 meters: 70 dBA.
- Protection index: IPX1.
- Dimensions: 240 height x 265 width x 210 depth (mm).
- Net weight: 5,5 kg.
- Function: place your hands under the appliance. The hand dryer activates automatically, remaining in operation while the hands are inside the field of the sensor. The appliance switches off after a few seconds of removing them.
- Cleaning: we recommend cleaning with a cotton cloth slightly moistened with a soap solution. Then dry it.
- Estimated drying time: 28 seconds.

#### SUGGESTED TEXT FOR PRESCRIPTION

NOFER hand dryer, with AISI 304 stainless steel housing satin finish, hot air operated by electric sensor, 2450 W power and temperature of 53°C. Motor speed 6500 r.p.m. Dimensions: 240 height x 265 width x 210 depth (mm).

# TECHNICAL DRAWING

DIMENSIONS IN mm

NOFER S.L. Ctra. Laureà Miró, 385-387 08980 · Sant Feliu de Llobregat (Barcelona) Tel +34 934 742 423 · Fax +34 934 743 548 nofer@nofer.com · www.nofer.com