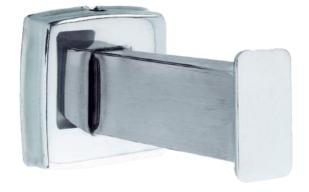

#### Hanger

- · Stainless steel hanger.
- · Suitable for public areas, toilets, bathrooms, and changing rooms.
- · Resistance and durability to corrosion.
- Stainless steel satin finish. Also available in gloss finish (NOFER 09016.85.B).
- · With fixing system screwed to the wall by means of a platen.

La imagen corresponde al código 09016.85.B