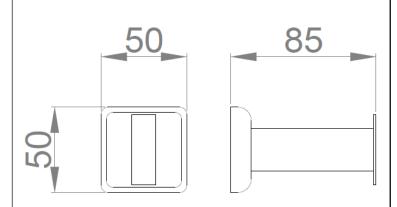

### **TECHNICAL DATA**

- · Manufactured in stainless steel AISI 304.
- Dimensions: 50 height x 50 width x 85 depth (mm).
- · Wall fixing screws hidden and included.
- Maintenance: the stainless steel requires maintenance since the dirt with time can get to damage the chromium (Cr) that contains the stainless steel. We recommend a monthly cleaning with a specialized product for stainless steel.

## **TECHNICAL DRAWING**

DIMENSIONS IN mm

NOFER S.L. Avenida de la fama, 118 08940 · Cornellà de Llobregat (Barcelona) Tel +34 934 742 423 · Fax +34 934 743 548 nofer@nofer.com · www.nofer.com