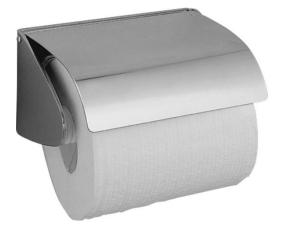

### Toilet tissue dispenser

- · Stainless steel paper dispenser for surface mounting.
- · Designed for one domestic toilet paper roll.
- · Durability and resistance against corrosion .
- · Satin finish. Also available in bright polish finish (NOFER 05013.B).

### TECHNICAL DATA

- · Made in stainless steel AISI 304.
- · Dimensions: 70 height x 130 width x 105 depth (mm).
- · Refilling: domestic toilet paper roll.
- Maintenance: stainless steel requires maintenance, after some time dust may damage the stainless steel chrome. We recommend a regular cleaning with our specific stainless steel cleaner.