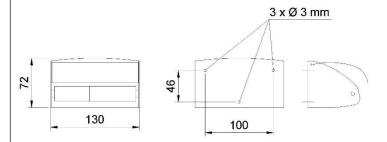

### TECHNICAL DATA

- · Made in stainless steel AISI 304.
- · Dimensions: 70 height x 130 width x 105 depth (mm).
- · Refilling: domestic toilet paper roll.
- Maintenance: stainless steel requires maintenance, after some time dust may damage the stainless steel chrome. We recommend a regular cleaning with our specific stainless steel cleaner.

### SUGGESTED TEXT FOR PRESCRIPTION

Toilet tissue dispenser NOFER, made in AISI 304 stainless steel. To fix to wall. Suitable for one domestic toilet paper roll. Dimensions: 70 height x 130 width x 105 depth (mm).

## **TECHNICAL DRAWING**

#### DIMENSIONS IN mm

NOFER S.L. Avenida de la fama, 118 08940 · Cornellà de Llobregat (Barcelona) Tel +34 934 742 423 · Fax +34 934 743 548 export@nofer.com · www.nofer.com