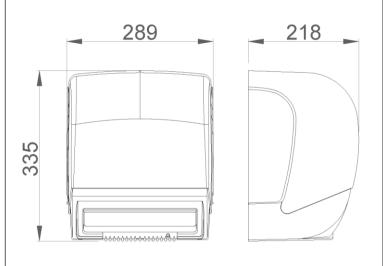

## **TECHNICAL DATA**

- $\cdot\,$  Made of black ABS plastic (back) and transparent black (front).
- · Operation with batteries.
- · Consumable: maximum roll Ø200 x 220 mm.
- Dimensions: 335 height x 289 width x 218 depth (mm).

## SUGGESTED TEXT FOR PRESCRIPTION

NOFER paper towel dispenser, black ABS, front opening to fix to the wall. With transparent black front casing that allows viewing content. Dimensions: 335 height x 289 width x 218 depth (mm).

#### **TECHNICAL DRAWING**

DIMENSIONS IN mm

NOFER S.L. Avenida de la fama, 118 08940 · Cornellà de Llobregat (Barcelona) Tel +34 934 742 423 · Fax +34 934 743 548 nofer@nofer.com · www.nofer.com