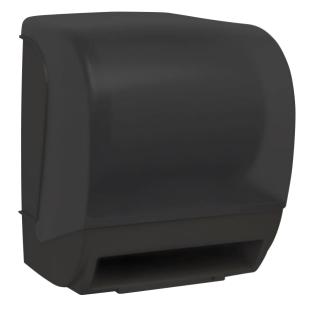

# PAPER TOWEL DISPENSER

ទី **04004.2.BK** 

### Paper towel dispenser

- · Dispenser paper towel to fix to the wall.
- · Front loading.
- · Made of black ABS. Transparent front that allows you to see the content.
- · Automatic output with manual cutting.
- With security lock.

## **TECHNICAL DATA**

- $\cdot\,$  Made of black ABS plastic (back) and transparent black (front).
- · Operation with batteries.
- · Consumable: maximum roll Ø200 x 220 mm.
- Dimensions: 335 height x 289 width x 218 depth (mm).