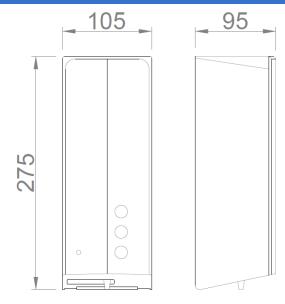

#### **TECHNICAL DATA**

- · Made of ABS white finish.
- · Electronic infrared sensor that stops the dispenser when the hands are removed from the detection field.
- · Capacity: 1000 ml. Refillable.
- Works with 6 batteries of 1,5 V.
- · Dimensions: 275 height x 105 width x 95 depth (mm).
- Operation: place your hands under the dispenser. This is activated automatically, remaining in operation while the hands are inside the sensor field. The dispenser goes off when you remove your hands.
- · Installation: place at least 45 cm from the worktop surface.

#### SUGGESTED TEXT FOR PRESCRIPTION

Automatic powered soap dispenser NOFER with activation by infrared sensor, made of ABS white finish. To fix to the wall with content viewer and security lock. Dimensions: 275 height x 105 width  $\times$  95 depth (mm).

# TECHNICAL DRAWING

**DIMENSIONS IN mm** 

NOFER S.L. Avenida de la fama, 118 08940 · Cornellà de Llobregat (Barcelona) Tel +34 934 742 423 · Fax +34 934 743 548 export@nofer.com · www.nofer.com

roducts