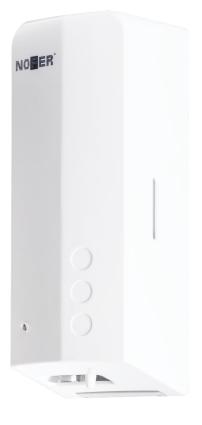

### Liquid soap dispenser

- Suitable for soap and foam soap with pump (NOFER 03038.FP) not included.
- ABS housing white finish. Also available in satin finish (NOFER 03039.S), gloss finish (NOFER 03039.B), black finish (NOFER 03039.N) and other colors.
- · With content viewer and security lock.
- · Suitable for public places of high frequency of use.
- · Led shows that indicates when batteries replaced.
- · Suitable for alcohol-based disinfectants.

#### **TECHNICAL DATA**

- · Made of ABS white finish.
- · Electronic infrared sensor that stops the dispenser when the hands are removed from the detection field.
- · Capacity: 1000 ml. Refillable.
- Works with 6 batteries of 1,5 V.
- · Dimensions: 275 height x 105 width x 95 depth (mm).
- Operation: place your hands under the dispenser. This is activated automatically, remaining in operation while the hands are inside the sensor field. The dispenser goes off when you remove your hands.
- · Installation: place at least 45 cm from the worktop surface.

#### SUGGESTED TEXT FOR PRESCRIPTION

Automatic powered soap dispenser NOFER with activation by infrared sensor, made of ABS white finish. To fix to the wall with content viewer and security lock. Dimensions: 275 height x 105 width  $\times$  95 depth (mm).