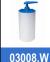

## **LIQUID SOAP DISPENSER**

ទី 03038.W

### Liquid soap dispenser

- Suitable for soap and foam soap with pump (NOFER 03038.FP) not included.
- ABS housing white finish. Also available in satin finish (NOFER 03039.S), gloss finish (NOFER 03039.B), black finish (NOFER 03039.N) and other colors.
- · With content viewer and security lock.
- · Suitable for public places of high frequency of use.
- · Led shows that indicates when batteries replaced.
- · Suitable for alcohol-based disinfectants.

#### **TECHNICAL DATA**

- · Made of ABS white finish.
- · Electronic infrared sensor that stops the dispenser when the hands are removed from the detection field.
- · Capacity: 1000 ml. Refillable.
- Works with 6 batteries of 1,5 V.
- · Dimensions: 275 height x 105 width x 95 depth (mm).
- Operation: place your hands under the dispenser. This is activated automatically, remaining in operation while the hands are inside the sensor field. The dispenser goes off when you remove your hands.
- · Installation: place at least 45 cm from the worktop surface.

#### SUGGESTED TEXT FOR PRESCRIPTION

Automatic powered soap dispenser NOFER with activation by infrared sensor, made of ABS white finish. To fix to the wall with content viewer and security lock. Dimensions: 275 height x 105 width  $\times$  95 depth (mm).