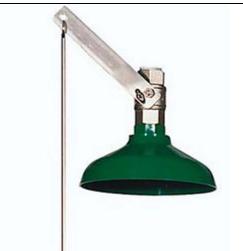

## Wall emergency shower with manual activation

- · Wall emergency vertical shower.
- · Total way out valve, manual activation.
- · Activation through rigid lever with triangle handle.
- · Green color RAL 6029.
- $\cdot$  Suitable for industries, workshops, labs, and in general when you can find personal risk damage due to fire, chemical reactants, acids, oil products, radioactive materials, or any other pollutant element.

## TECHNICAL DATA

- · Shower head in green polypropylene.
- · Manufactured in zinc galvanized steel covered in epoxy paint.
- · Connecting parts in brass.
- · Water flow: 120 I / min (3 bar).
- · Recommended height installation: 2.10 m from finished floor.
- · Water inlet 1".

## SUGGESTED TEXT FOR PRESCRIPTION

NOFER or similar wall mounted emergency vertical shower with activation through rigid lever with triangle handle. Shower head made of green polypropylene. Body manufactured in zinc galvanized steel covered with epoxy paint. Equipped with connecting valve with total way out valve.