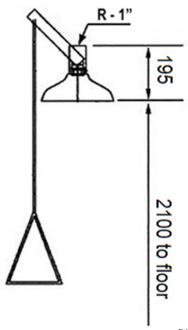

## TECHNICAL DRAWING

Dimensions in mm

NOFER S.L. Avenida de la fama, 118 08940 · Cornellà de Llobregat (Barcelona) Tel +34 934 742 423 · Fax +34 934 743 548 export@nofer.com · www.nofer.com

## TECHNICAL DATA

- · Shower head in green polypropylene.
- · Manufactured in zinc galvanized steel covered in epoxy paint.
- · Connecting parts in brass.
- · Water flow: 120 I / min (3 bar).
- · Recommended height installation: 2.10 m from finished floor.
- · Water inlet 1".