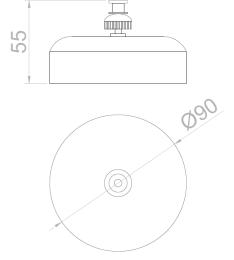

## **TECHNICAL DATA**

- · Made in polish finished AISI 304 stainless steel.
- · 2,2 meters Nylon cord.
- · Installation: fix the supports onto two opposite walls within a maximum distance of 2,2 meters. Stretch out the Nylon cord and fasten it at the opposite support.
- Dimensions: Ø90, 55 depth (mm).

## **TECHNICAL DRAWING**

DIMENSIONS IN mm

NOFER S.L. Avenida de la fama, 118 08940 · Cornellà de Llobregat (Barcelona) Tel +34 934 742 423 · Fax +34 934 743 548 export@nofer.com · www.nofer.com