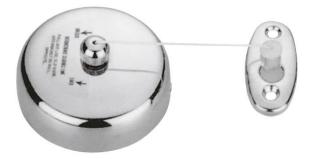

#### Retractable clothes line

- · Surface mounted retractable clothes line.
- · Designed to install between two opposite walls.
- · Durability and resistance against rust and corrosion.

## **TECHNICAL DATA**

- · Made in polish finished AISI 304 stainless steel.
- · 2,2 meters Nylon cord.
- · Installation: fix the supports onto two opposite walls within a maximum distance of 2,2 meters. Stretch out the Nylon cord and fasten it at the opposite support.
- Dimensions: Ø90, 55 depth (mm).