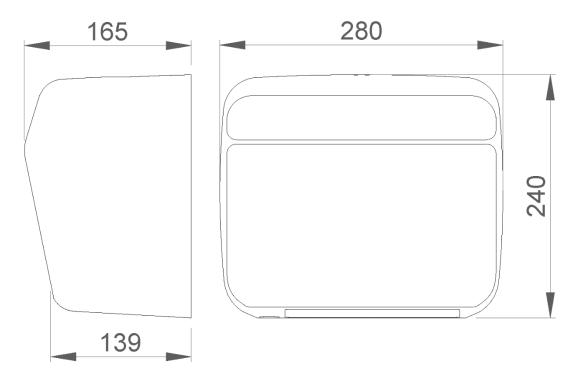

#### **TECHNICAL DATA**

- · Housing made of one piece white finish of stainless steel (thickness=1 mm).
- · Electronic infrared sensor that stops the hand dryer when the hands are removed from the detection field.
- · Air temperature (environment 20°C): 50°C to 10 cm.
- · Motor speed: 2800 r.p.m.
- · Air speed: 65 km/h.
- · Air flow: 2300 l/min.
- · Total power: 1500 W.
- · Motor power: 110 W.
- · Voltage/Frequency: 220-240 50/60 Hz.
- · Electric insulation: Class II.
- · Maximum consumption of 6,6 A.
- · Noise level at 2 meters: 60 dBA.
- Protection index: IPX1.
- · Dimensions: 240 height x 280 width x 165 depth (mm).
- · Net weight: 3,5 kg.
- · With safety thermal limiter and automatic stoppage due to vandalism.
- Function: place your hands under the appliance. The hand dryer activates automatically, remaining in operation while the hands are inside the field of the sensor. The appliance switches off after a few seconds of removing them.
- Cleaning: we recommend cleaning with a cotton cloth slightly moistened with a soap solution. Then dry it.
- Estimated drying time: 40 seconds. Adjustable time by potentiometer from 0 to 90 seconds.

# SUGGESTED TEXT FOR PRESCRIPTION NOFER hand dryer, with stainless steel

NOFER hand dryer, with stainless steel housing white finish, hot air operated by electronic sensor, 1500 W power and temperature of  $50^{\circ}$ C. Motor speed 2800 r.p.m. Dimensions: 240 height x 280 width x 165 depth (mm).

## TECHNICAL DRAWING

DIMENSIONS IN mm

NOFER S.L. Avenida de la fama, 118 08940 · Cornellà de Llobregat (Barcelona) Tel +34 934 742 423 · Fax +34 934 743 548 nofer@nofer.com · www.nofer.com