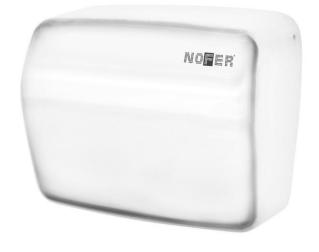

### Automatic electronic hand dryer

- · Automatic electronic stainless steel hand dryer.
- · Model for mounting on the surface.
- Stainless steel sheet housing white finish. Also available in satin finish (NOFER 01251.S) and polish finish (NOFER 01251.B).
- · Suitable for collectivities and places of high frequency of use.
- · Robust, anti-vandal and safe because it is built without sharp edges or other dangerous elements.
- · In accordance with European safety directives (EC).

#### **TECHNICAL DATA**

- · Housing made of one piece white finish of stainless steel (thickness=1 mm).
- · Electronic infrared sensor that stops the hand dryer when the hands are removed from the detection field.
- · Air temperature (environment 20°C): 50°C to 10 cm.
- · Motor speed: 2800 r.p.m.
- · Air speed: 65 km/h.
- · Air flow: 2300 l/min.
- · Total power: 1500 W.
- · Motor power: 110 W.
- · Voltage/Frequency: 220-240 50/60 Hz.
- · Electric insulation: Class II.
- · Maximum consumption of 6,6 A.
- · Noise level at 2 meters: 60 dBA.
- Protection index: IPX1.
- · Dimensions: 240 height x 280 width x 165 depth (mm).
- · Net weight: 3,5 kg.
- · With safety thermal limiter and automatic stoppage due to vandalism.
- Function: place your hands under the appliance. The hand dryer activates automatically, remaining in operation while the hands are inside the field of the sensor. The appliance switches off after a few seconds of removing them.
- Cleaning: we recommend cleaning with a cotton cloth slightly moistened with a soap solution. Then dry it.
- Estimated drying time: 40 seconds. Adjustable time by potentiometer from 0 to 90 seconds.