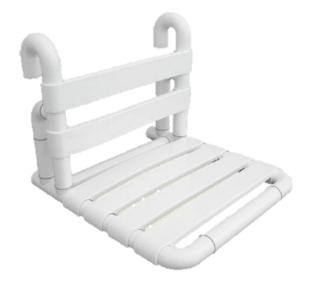

#### Removable shower seat

- · Removable seat for hang on a shower bar.
- · Suitable for adapted showers for disabled.
- · Durability and resistance. Easy to clean.
- · Polyamide-coated aluminum white finished.

## **TECHNICAL DATA**

- · Made of polyamide-coated aluminum, white finished.
- Maximum dimensions: 650 height x 404 width x 450 depth (mm).
- · Bars: Ø36 mm.
- Recommended installation: the seat must hang on a bar, fixed on the wall. Recommended bar height: 750 mm.
- Maintenance: Stainless steel needs maintenance because dust can eventually damage the chrome in stainless steel. We recommend monthly cleaning with our special product.