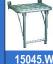

#### Removable shower seat

- · Removable seat for hang on a shower bar.
- · Suitable for adapted showers for disabled.
- · Durability and resistance. Easy to clean.
- · Polyamide-coated aluminum white finished.

## **TECHNICAL DATA**

- · Made of polyamide-coated aluminum, white finished.
- Maximum dimensions: 650 height x 404 width x 450 depth (mm).
- · Bars: Ø36 mm.
- Recommended installation: the seat must hang on a bar, fixed on the wall. Recommended bar height: 750 mm.
- Maintenance: Stainless steel needs maintenance because dust can eventually damage the chrome in stainless steel. We recommend monthly cleaning with our special product.