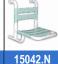

#### Removable shower seat

- · Removable seat for hang on a shower bar.
- · Suitable for adapted showers for disabled.
- · Durability and resistance. Easy to clean.
- · Polyamide-coated aluminum white finished.

## **TECHNICAL DATA**

- · Made of polyamide-coated aluminum, white finished.
- Maximum dimensions: 650 height x 404 width x 450 depth (mm).
- · Bars: Ø36 mm.
- Recommended installation: the seat must hang on a bar, fixed on the wall. Recommended bar height: 750 mm.
- Maintenance: Stainless steel needs maintenance because dust can eventually damage the chrome in stainless steel. We recommend monthly cleaning with our special product.