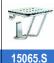

#### Removable shower seat

- · Removable seat for hang on a shower bar.
- · Suitable for adapted showers for disabled.
- · Durability and resistance. Easy to clean.
- · Polyamide-coated aluminum white finished.

## **TECHNICAL DATA**

- · Made of polyamide-coated aluminum, white finished.
- Maximum dimensions: 650 height x 404 width x 450 depth (mm).
- · Bars: Ø36 mm.
- Recommended installation: the seat must hang on a bar, fixed on the wall. Recommended bar height: 750 mm.
- Maintenance: Stainless steel needs maintenance because dust can eventually damage the chrome in stainless steel. We recommend monthly cleaning with our special product.