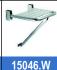

#### Removable shower seat

- · Removable seat for hang on a shower bar.
- · Suitable for adapted showers for disabled.
- · Durability and resistance. Easy to clean.
- · Polyamide-coated aluminum white finished.

## **TECHNICAL DATA**

- · Made of polyamide-coated aluminum, white finished.
- Maximum dimensions: 650 height x 404 width x 450 depth (mm).
- · Bars: Ø36 mm.
- Recommended installation: the seat must hang on a bar, fixed on the wall. Recommended bar height: 750 mm.
- Maintenance: Stainless steel needs maintenance because dust can eventually damage the chrome in stainless steel. We recommend monthly cleaning with our special product.