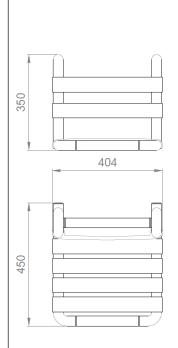

## **TECHNICAL DATA**

- · Made of polyamide-coated aluminum, white finished.
- Maximum dimensions: 650 height x 404 width x 450 depth (mm).
- · Bars: Ø36 mm.
- Recommended installation: the seat must hang on a bar, fixed on the wall. Recommended bar height: 750 mm.
- Maintenance: Stainless steel needs maintenance because dust can eventually damage the chrome in stainless steel. We recommend monthly cleaning with our special product.

### SUGGESTED TEXT FOR PRESCRIPTION

Removable shower seat NOFER, in polyamide-coated aluminum, white finished. Dimensions: 350 height x 404 width x 450 depth (mm). Bars:  $\emptyset$ 36 mm.

### **TECHNICAL DRAWING**

DIMENSIONS IN mm

NOFER S.L. Avenida de la fama, 118 08940 · Cornellà de Llobregat (Barcelona) Tel +34 934 742 423 · Fax +34 934 743 548 nofer@nofer.com · www.nofer.com