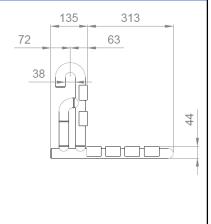

## **TECHNICAL DATA**

- · Made of polyamide-coated aluminum, white finished.
- Maximum dimensions: 650 height x 404 width x 450 depth (mm).
- · Bars: Ø36 mm.
- Recommended installation: the seat must hang on a bar, fixed on the wall. Recommended bar height: 750 mm.
- Maintenance: Stainless steel needs maintenance because dust can eventually damage the chrome in stainless steel. We recommend monthly cleaning with our special product.

### **TECHNICAL DRAWING**

DIMENSIONS IN mm

NOFER S.L. Avenida de la fama, 118 08940 · Cornellà de Llobregat (Barcelona) Tel +34 934 742 423 · Fax +34 934 743 548 nofer@nofer.com · www.nofer.com