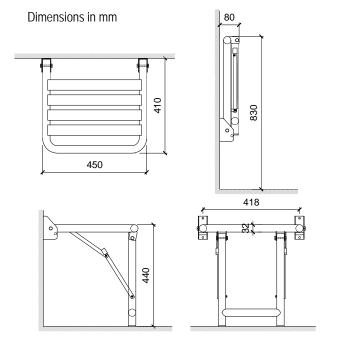

### TECHNICAL DATA

- · Made of AISI 304 stainless steel.
- · Maximum dimensions: 440 high x 450 wide x 410 deep mm.
- · Bars: diameter 32 mm.
- · Maximum weight capacity: 120 Kg.
- · Fixing materials included.
- · Maintenance: Stainless steel needs maintenance because dust can eventually damage the chrome in stainless steel. We recommend monthly cleaning with our special product.

# SUGGESTED TEXT FOR PRESCRIPTION

Folding shower seat NOFER or similar, in AISI 304 stainless steel. Maximum dimensions: 440 high x 450 wide x 410 deep mm. Bars: diameter 32 mm.

#### **TECHNICAL DRAWING**

NOFER S.L. Avenida de la fama, 118 08940 · Cornellà de Llobregat (Barcelona) Tel +34 934 742 423 · Fax +34 934 743 548 nofer@nofer.com · www.nofer.com

15042.N

15043.N 15066.S