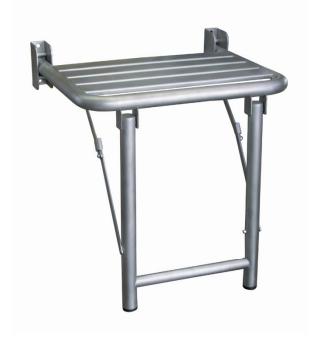

### Folding shower seat

- · Folding shower seat with floor support.
- · Suitable for reduced mobility people.
- · Durability, resistance. Easy to clean.
- · In stainless steel polish finish. Also available in satin finish (NOFER 15045.S) and white Nylon (NOFER 15045.W).

### TECHNICAL DATA

- · Made of AISI 304 stainless steel.
- · Maximum dimensions: 440 high x 450 wide x 410 deep mm.
- · Bars: diameter 32 mm.
- · Maximum weight capacity: 120 Kg.
- · Fixing materials included.
- · Maintenance: Stainless steel needs maintenance because dust can eventually damage the chrome in stainless steel. We recommend monthly cleaning with our special product.

The picture belongs to NOFER 15045.S