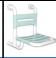

### Folding shower seat

- · Folding shower seat with floor support.
- · Suitable for reduced mobility people.
- · Durability, resistance. Easy to clean.
- · In stainless steel polish finish. Also available in satin finish (NOFER 15045.S) and white Nylon (NOFER 15045.W).

### TECHNICAL DATA

- · Made of AISI 304 stainless steel.
- · Maximum dimensions: 440 high x 450 wide x 410 deep mm.
- · Bars: diameter 32 mm.
- · Maximum weight capacity: 120 Kg.
- · Fixing materials included.
- · Maintenance: Stainless steel needs maintenance because dust can eventually damage the chrome in stainless steel. We recommend monthly cleaning with our special product.