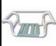

### Folding shower seat

- · Folding shower seat with floor support.
- · Suitable for reduced mobility people.
- · Durability, resistance. Easy to clean.
- · In stainless steel polish finish. Also available in satin finish (NOFER 15045.S) and white Nylon (NOFER 15045.W).

### TECHNICAL DATA

- · Made of AISI 304 stainless steel.
- · Maximum dimensions: 440 high x 450 wide x 410 deep mm.
- · Bars: diameter 32 mm.
- · Maximum weight capacity: 120 Kg.
- · Fixing materials included.
- · Maintenance: Stainless steel needs maintenance because dust can eventually damage the chrome in stainless steel. We recommend monthly cleaning with our special product.