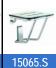

5.W).



### TECHNICAL DATA

- · Made of AISI 304 stainless steel.
- · Maximum dimensions: 440 high x 450 wide x 410 deep mm.
- · Bars: diameter 32 mm.
- · Maximum weight capacity: 120 Kg.
- · Fixing materials included.
- · Maintenance: Stainless steel needs maintenance because dust can eventually damage the chrome in stainless steel. We recommend monthly cleaning with our special product.

The picture belongs to NOFER 15045.S

# SUGGESTED TEXT FOR PRESCRIPTION

Folding shower seat NOFER or similar, in AISI 304 stainless steel. Maximum dimensions: 440 high x 450 wide x 410 deep mm. Bars: diameter 32 mm.

#### **TECHNICAL DRAWING**





NOFER S.L. Avenida de la fama, 118 08940 · Cornellà de Llobregat (Barcelona) Tel +34 934 742 423 · Fax +34 934 743 548 nofer@nofer.com · www.nofer.com









15042.N





15043.N 15066.S