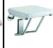

### Folding shower seat

- · Folding shower seat with floor support.
- · Suitable for reduced mobility people.
- · Durability, resistance. Easy to clean.
- · In stainless steel polish finish. Also available in satin finish (NOFER 15045.S) and white Nylon (NOFER 15045.W).

### TECHNICAL DATA

- · Made of AISI 304 stainless steel.
- · Maximum dimensions: 440 high x 450 wide x 410 deep mm.
- · Bars: diameter 32 mm.
- · Maximum weight capacity: 120 Kg.
- · Fixing materials included.
- · Maintenance: Stainless steel needs maintenance because dust can eventually damage the chrome in stainless steel. We recommend monthly cleaning with our special product.