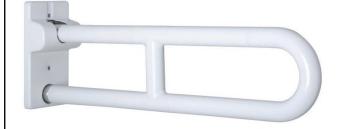

### Nylon series swing-up grab bar

- · Swing-up grab bar.
- · Suitable for support at wash basin, wc-bidet, showers and bathtubs.
- · Designed for bathrooms adapted to disabled.

# TECHNICAL DATA

- · Made of antibacterial white ABS coated zinc-plated steel.
- $\cdot$  Wall support made of AISI 304 stainless steel with antibacterial white ABS cover.
- · Length: 600 mm.
- · Bars Ø 34 mm.
- · Recommended installation height: 70-75 cm from finished floor.