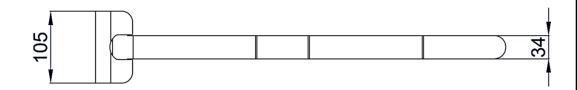

# TECHNICAL DATA

- · Made of antibacterial white ABS coated zinc-plated steel.
- $\cdot$  Wall support made of AISI 304 stainless steel with antibacterial white ABS cover.
- · Length: 600 mm.
- · Bars Ø 34 mm.
- · Recommended installation height: 70-75 cm from finished floor.

### **TECHNICAL DRAWING**

DIMENSIONS IN mm

NOFER S.L. Avenida de la fama, 118 08940 · Cornellà de Llobregat (Barcelona) Tel +34 934 742 423 · Fax +34 934 743 548 export@nofer.com · www.nofer.com