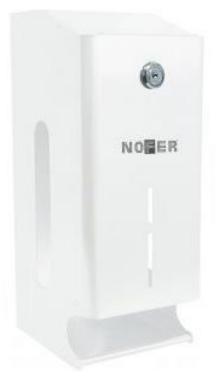

#### Double toilet roll dispenser

- · Toilet roll dispenser in stainless steel.
- · Suitable for 2 toilet rolls.
- · To fix to wall.
- · Content viewer.
- · Frontal refilling. With security lock and key included.
- Durability and resistance to dust and corrosion.
- · Stainless steel white epoxy finish.

## **TECHNICAL DATA**

- · Made of stainless steel.
- · Dimensions: 280 height x 118 width x 131 depth (mm).
- · Consumable: domestic toilet rolls (Ø 100 mm) .
- Maintenance: Stainless steel needs maintenance because dust can eventually damage the chrome in stainless steel. We recommend monthly cleaning with our special product.

## SUGGESTED TEXT FOR PRESCRIPTION

Toilet roll dispenser NOFER, in stainless steel to fix to wall. Suitable for 2 domestic toilet rolls. With content viewer and security lock. Dimensions: 280 height x 118 width x 131 depth (mm).