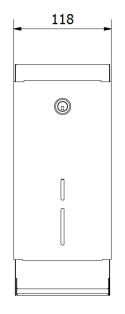

## **TECHNICAL DATA**

- · Made of stainless steel.
- · Dimensions: 280 height x 118 width x 131 depth (mm).
- · Consumable: domestic toilet rolls (Ø 100 mm) .
- Maintenance: Stainless steel needs maintenance because dust can eventually damage the chrome in stainless steel. We recommend monthly cleaning with our special product.

## SUGGESTED TEXT FOR PRESCRIPTION

Toilet roll dispenser NOFER, in stainless steel to fix to wall. Suitable for 2 domestic toilet rolls. With content viewer and security lock. Dimensions: 280 height x 118 width x 131 depth (mm).

# TECHNICAL DRAWING

**DIMENSIONS IN mm** 

NOFER S.L. Avenida de la fama, 118 08940 · Cornellà de Llobregat (Barcelona) Tel +34 934 742 423 · Fax +34 934 743 548 nofer@nofer.com · www.nofer.com