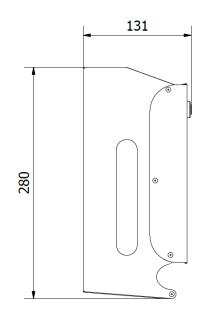

## **TECHNICAL DATA**

- · Made of stainless steel.
- · Dimensions: 280 height x 118 width x 131 depth (mm).
- · Consumable: domestic toilet rolls (Ø 100 mm) .
- Maintenance: Stainless steel needs maintenance because dust can eventually damage the chrome in stainless steel. We recommend monthly cleaning with our special product.

## SUGGESTED TEXT FOR PRESCRIPTION

Toilet roll dispenser NOFER, in stainless steel to fix to wall. Suitable for 2 domestic toilet rolls. With content viewer and security lock. Dimensions: 280 height x 118 width x 131 depth (mm).

# TECHNICAL DRAWING

**DIMENSIONS IN mm** 

NOFER S.L. Avenida de la fama, 118 08940 · Cornellà de Llobregat (Barcelona) Tel +34 934 742 423 · Fax +34 934 743 548 nofer@nofer.com · www.nofer.com