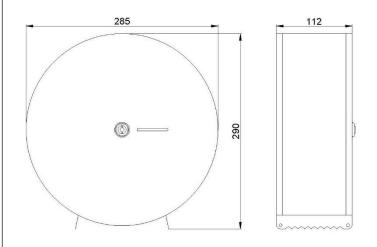

### TECHNICAL DATA AND COMPONENTS

- · Made white epoxy steel. Plate thickness: 0,8 mm.
- · Axle diameter: 40 mm.
- · Dimensions: 290 height x 285 width x 112 depth (mm).
- · Consumable: 500 m paper rolls (aprox.). Maximum roll diameter 280 mm.
- · Maintenance: we recommend a regular cleaning with a soft cloth slightly dampened with water and neutral soap, rinse and dry thoroughly.

#### SUGGESTED TEXT FOR PRESCRIPTION

NOFER, white epoxy steel toilet paper roll dispenser, to fix to wall. Designed for industrial rolls, with capacity viewer in front and security key. Dimensions: 290 height x 285 width x 112 depth (mm).

# **TECHNICAL DRAWING**

DIMENSIONS IN mm

NOFER S.L. Avenida de la fama, 118 08940 · Cornellà de Llobregat (Barcelona) Tel +34 934 742 423 · Fax +34 934 743 548 export@nofer.com · www.nofer.com