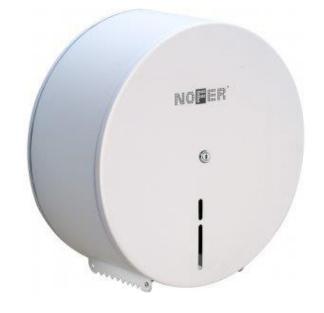

# Toilet paper dispenser

្តី 05001.XL.W

### Toilet paper dispenser

- · Toilet roll paper dispenser to fix to wall.
- · Frontal opening and refilling.
- · Durability and resistance.
- Made of white epoxy steel. Also available in polish finished steel (NOFER 05001.XL.B) and satin finished steel (NOFER 05001.XL.W).
- · With frontal content viewer.
- · Security lock with key included.