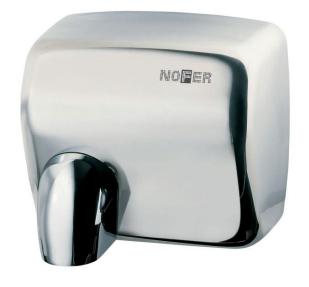

### **AUTOMATIC HAND DRYER**

៊ី **01101.B** 

#### Automatic electronic hand dryer

- · High-end hand dryer with electronic sensor.
- · Model for mounting on the surface.
- Stainless steel sheet housing polish finish. Also available in satin finish (NOFER 01101.S) and white finish (NOFER 01101.W).
- · Suitable for collectivities and places of high frequency of use.
- · Indicated for uninterrupted use. Top quality components.
- Robust, anti-vandal and safe because it is built without sharp edges or other dangerous elements.
- In accordance with European safety directives (EC).

### **TECHNICAL DATA**

- · Housing made of one piece polish finish of AISI 304 stainless steel (thickness=1,2 mm).
- Electronic infrared sensor that stops the hand dryer when the hands are removed from the detection field.
- Motor of universal type without brushes (does not require maintenance).
- · Air temperature (environment 20°C): 53°C to 10 cm.
- Motor speed: 6500 r.p.m.
  Air speed: 117 km/h.
  Total power: 2450 W.
  Motor power: 250 W.
- · Voltage/Frequency: 220-240 50/60 Hz.
- · Electric insulation: Class I.
- · Electrical protection of the motor: fuse. Electrical protection of the resistance: internal thermostat.
- · Thermostat overheating resistance (automatic reset).
- · Distance to the sensor: 0-20 cm (with possibility of regulation).
- · Maximum consumption of 10,6 A.
- · Noise level at 2 meters: 70 dBA.
- Protection index: IPX1.
- Dimensions: 240 height x 265 width x 210 depth (mm).
- Net weight: 5,5 kg.
- Function: place your hands under the appliance. The hand dryer activates automatically, remaining in operation while the hands are inside the field of the sensor. The appliance switches off after a few seconds of removing them.
- · Cleaning: we recommend cleaning with a cotton cloth slightly moistened with a soap solution. Then dry it.
- Estimated drying time: 28 seconds.