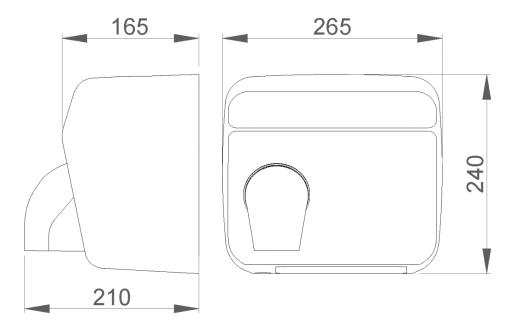

### **TECHNICAL DATA**

- · Housing made of one piece polish finish of AISI 304 stainless steel (thickness=1,2 mm).
- Electronic infrared sensor that stops the hand dryer when the hands are removed from the detection field.
- Motor of universal type without brushes (does not require maintenance).
- · Air temperature (environment 20°C): 53°C to 10 cm.
- Motor speed: 6500 r.p.m.
  Air speed: 117 km/h.
  Total power: 2450 W.
  Motor power: 250 W.
- · Voltage/Frequency: 220-240 50/60 Hz.
- · Electric insulation: Class I.
- · Electrical protection of the motor: fuse. Electrical protection of the resistance: internal thermostat.
- · Thermostat overheating resistance (automatic reset).
- · Distance to the sensor: 0-20 cm (with possibility of regulation).
- · Maximum consumption of 10,6 A.
- · Noise level at 2 meters: 70 dBA.
- Protection index: IPX1.
- Dimensions: 240 height x 265 width x 210 depth (mm).
- Net weight: 5,5 kg.
- Function: place your hands under the appliance. The hand dryer activates automatically, remaining in operation while the hands are inside the field of the sensor. The appliance switches off after a few seconds of removing them.
- · Cleaning: we recommend cleaning with a cotton cloth slightly moistened with a soap solution. Then dry it.
- Estimated drying time: 28 seconds.

# TECHNICAL DRAWING

DIMENSIONS IN mm

NOFER S.L. Ctra. Laureà Miró, 385-387 08980 · Sant Feliu de Llobregat (Barcelona) Tel +34 934 742 423 · Fax +34 934 743 548 nofer@nofer.com · www.nofer.com