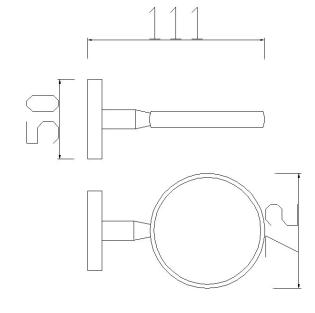

## TECHNICAL DATA

- $\cdot$  Support made of chrome plated brass.
- $\cdot$  Dimensions: 50 high x 72 wide x 111 deep mm (without glass). Wall support Ø 50 mm.
- · Hidden anchor mechanism. Wall fixing materials included.

# SUGGESTED TEXT FOR PRESCRIPTION

Glass for toothbrush with wall support NOFER or similar, in chrome plated brass. Polish finish. Dimensions: 50 high x 72 wide x 111 deep mm. Wall support  $\emptyset$  50 mm.

## TECHNICAL DRAWING

Dimensions in mm

NOFER S.L. Avenida de la fama, 118 08940 · Cornellà de Llobregat (Barcelona) Tel +34 934 742 423 · Fax +34 934 743 548 nofer@nofer.com · www.nofer.com

16354.B

16361.B