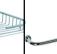

### Glass for toothbrush with wall support

- $\cdot$  Glass for toothbrush with wall support in chrome plated brass.
- · Durability and resistance to corrosion.
- · Polish finish.

## TECHNICAL DATA

- $\cdot$  Support made of chrome plated brass.
- $\cdot$  Dimensions: 50 high x 72 wide x 111 deep mm (without glass). Wall support Ø 50 mm.
- · Hidden anchor mechanism. Wall fixing materials included.