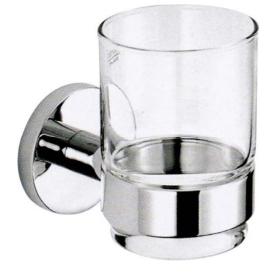

### Glass for toothbrush with wall support

- $\cdot$  Glass for toothbrush with wall support in chrome plated brass.
- · Durability and resistance to corrosion.
- · Polish finish.

## TECHNICAL DATA

- $\cdot$  Support made of chrome plated brass.
- $\cdot$  Dimensions: 50 high x 72 wide x 111 deep mm (without glass). Wall support Ø 50 mm.
- · Hidden anchor mechanism. Wall fixing materials included.

# SUGGESTED TEXT FOR PRESCRIPTION

Glass for toothbrush with wall support NOFER or similar, in chrome plated brass. Polish finish. Dimensions: 50 high x 72 wide x 111 deep mm. Wall support  $\emptyset$  50 mm.