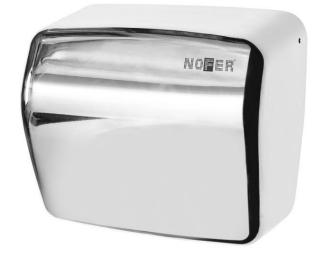

## Automatic electronic hand dryer

- · Automatic electronic stainless steel hand dryer.
- · Model for mounting on the surface.
- · Stainless steel sheet housing polish finish. Also available in satin finish (NOFER 01251.S) and white finish (NOFER 01251.W).
- · Suitable for collectivities and places of high frequency of use.
- Robust, anti-vandal and safe because it is built without sharp edges or other dangerous elements.
- · In accordance with European safety directives (EC).

## **TECHNICAL DATA**

- · Housing made of one piece polish finish of AISI 304 stainless steel (thickness=1 mm).
- · Electronic infrared sensor that stops the hand dryer when the hands are removed from the detection field.
- · Air temperature (environment 20°C): 50°C to 10 cm.
- · Motor speed: 2800 r.p.m.
- · Air speed: 65 km/h.
- · Air flow: 2300 l/min.
- · Total power: 1500 W.
- · Motor power: 110 W.
- · Voltage/Frequency: 220-240 50/60 Hz.
- · Electric insulation: Class II.
- · Maximum consumption of 6,6 A.
- · Noise level at 2 meters: 60 dBA.
- Protection index: IPX1.
- · Dimensions: 240 height x 280 width x 165 depth (mm).
- Net weight: 3,5 kg.
- With safety thermal limiter and automatic stoppage due to vandalism.
- Function: place your hands under the appliance. The hand dryer activates automatically, remaining in operation while the hands are inside the field of the sensor. The appliance switches off after a few seconds of removing them.
- Cleaning: we recommend cleaning with a cotton cloth slightly moistened with a soap solution. Then dry it.
- · Estimated drying time: 40 seconds. Adjustable time by potentiometer from 0 to 90 seconds.