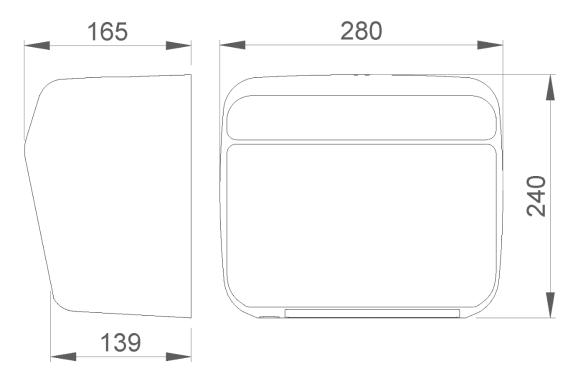

SUGGESTED TEXT FOR PRESCRIPTION

height x 280 width x 165 depth (mm).

NOFER hand dryer, with AISI 304 stainless steel housing polish

finish, hot air operated by electronic sensor, 1500 W power and

temperature of 50°C. Motor speed 2800 r.p.m. Dimensions: 240

## **TECHNICAL DATA**

- · Housing made of one piece polish finish of AISI 304 stainless steel (thickness=1 mm).
- · Electronic infrared sensor that stops the hand dryer when the hands are removed from the detection field.
- · Air temperature (environment 20°C): 50°C to 10 cm.
- · Motor speed: 2800 r.p.m.
- · Air speed: 65 km/h.
- · Air flow: 2300 l/min.
- · Total power: 1500 W.
- · Motor power: 110 W.
- · Voltage/Frequency: 220-240 50/60 Hz.
- · Electric insulation: Class II.
- · Maximum consumption of 6,6 A.
- · Noise level at 2 meters: 60 dBA.
- Protection index: IPX1.
- · Dimensions: 240 height x 280 width x 165 depth (mm).
- Net weight: 3,5 kg.
- With safety thermal limiter and automatic stoppage due to vandalism.
- Function: place your hands under the appliance. The hand dryer activates automatically, remaining in operation while the hands are inside the field of the sensor. The appliance switches off after a few seconds of removing them.
- Cleaning: we recommend cleaning with a cotton cloth slightly moistened with a soap solution. Then dry it.
- · Estimated drying time: 40 seconds. Adjustable time by potentiometer from 0 to 90 seconds.

## TECHNICAL DRAWING

DIMENSIONS IN mm

NOFER S.L. Avenida de la fama, 118 08940 · Cornellà de Llobregat (Barcelona) Tel +34 934 742 423 · Fax +34 934 743 548 nofer@nofer.com · www.nofer.com