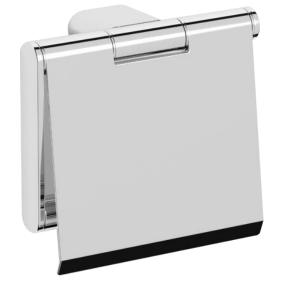

## **ROLLS HOLDER**

ទី 16333.B

#### Toilet paper roll holder

- · Chromed brass toilet roll holder.
- · Durability and resistance to corrosion.
- · Suitable for public places.
- · Glossy finish.
- · With fixing system screwed to the wall by means of a platen.

## **TECHNICAL DATA**

- · Made of chromed brass.
- · Top cover made of chromed brass sheet, 1 mm thick.
- Dimensions: 100 height x 133 width x 44 depth (mm).
- · Wall fixing screws hidden and included.