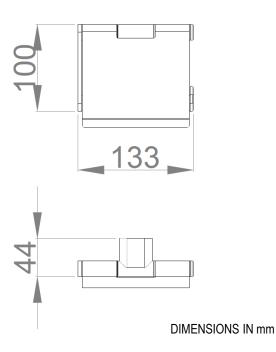

## **TECHNICAL DATA**

- · Made of chromed brass.
- · Top cover made of chromed brass sheet, 1 mm thick.
- Dimensions: 100 height x 133 width x 44 depth (mm).
- · Wall fixing screws hidden and included.

#### SUGGESTED TEXT FOR PRESCRIPTION

Toilet roll holder NOFER, chrome-plated brass, gloss finish. Dimensions: 100 height x 133 width x 44 depth (mm).