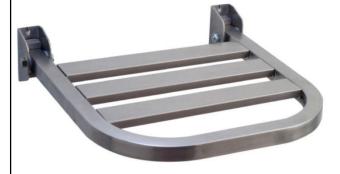

## **FOLDING SEAT**

# 15041.S

### **Folding Seat**

- · Folding seat for shower.
- · To fix to wall.
- · Durability, resistance. Easy to clean.
- · Designed for adapted toilets and disabled people.
- · Lockable when the seat is upright.
- · The seat must be in horizontal position to use it. The vertical position is only for accessibility.