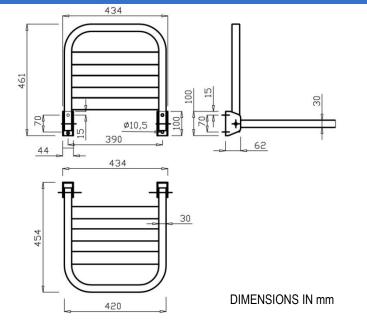

### **TECHNICAL DATA**

- · Made of AISI 304 stainless steel, satin finish.
- 32 mm side square pipes structure. Thickness: 1,5 mm.
- Sitting surface formed by 3 bars 50 x 15 mm (thickness: 1,5 mm).
- · Maximum weight capacity: 163 kg.
- · Installation height recommended: 45 50 to floor.
- · Horizontal position dimensions: 100 height x 420 width x 454 depth
- Vertical position dimensions: 461 height x 420 width x 62 depth (mm).
- Net weight: 3 kg.
- · Wall anchor plates dimensions: 80 height x 95 wide (mm).

## **TECHNICAL DRAWING**

NOFER S.L. Avenida de la fama, 118 08940 · Cornellà de Llobregat (Barcelona) Tel +34 934 742 423 · Fax +34 934 743 548 nofer@nofer.com · www.nofer.com