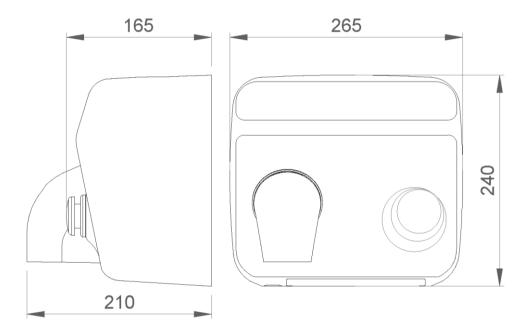

### **TECHNICAL DATA**

- · Housing made of one piece white finish of AISI 304 stainless steel (thickness=1,2 mm).
- · Air temperature (environment 20°C): 53°C to 10 cm.
- · Motor speed: 6500 r.p.m.
- · Air speed: 117 km/h.
- Total power: 2450 W.
- Motor power: 250 W.
- Voltage/Frequency: 220-240 50/60 Hz.
- Electric insulation: Class I.
- Automatic stop due to vandalism.
- Maximum consumption of 10,6 A.
- · Noise level at 2 meters: 70 dBA.
- · Protection index: IPX1.
- · Dimensions: 240 height x 265 width x 210 depth (mm).
- · Net weight: 5,5 kg.
- Electrical protection of the motor: fuse. Electrical protection of the resistance: internal thermostat.
- · Function: press the button, the hand dryer is activated and place you hands under the appliance. The appliance is automatically turned off by a timer.
- Cleaning: we recommend cleaning with a cotton cloth slightly moistened with a soap solution. Then dry it.
- Estimated drying time: 28 seconds.

# SUGGESTED TEXT FOR PRESCRIPTION

NOFER hand dryer, with AISI 304 stainless steel housing white finish, hot air operated by push button, 2450 W power and temperature of 53°C. Motor speed 6500 r.p.m. Dimensions: 240 height x 265 width x 210 depth (mm).

## TECHNICAL DRAWING

DIMENSIONS IN mm

NOFER S.L. Avenida de la fama, 118 08940 · Cornellà de Llobregat (Barcelona) Tel +34 934 742 423 · Fax +34 934 743 548 nofer@nofer.com · www.nofer.com