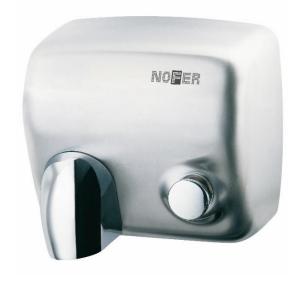

#### Hand dryer with push button

- Hand dryer activated by timed push button.
- Model for mounting on the surface.
- Stainless steel sheet housing white finish. Also available in satin finish (NOFER 01100.S) and polish finish (NOFER 01100.B).
- Suitable for collectivities and places of high frequency of use.
- · Indicated for uninterrupted use. Top quality components.
- Robust, anti-vandal and safe because it is built without sharp edges or other dangerous elements.
- In accordance with European safety directives (EC).

### **TECHNICAL DATA**

- · Housing made of one piece white finish of AISI 304 stainless steel (thickness=1,2 mm).
- · Air temperature (environment 20°C): 53°C to 10 cm.
- · Motor speed: 6500 r.p.m.
- · Air speed: 117 km/h.
- Total power: 2450 W.
- Motor power: 250 W.
- Voltage/Frequency: 220-240 50/60 Hz.
- Electric insulation: Class I.
- Automatic stop due to vandalism.
- Maximum consumption of 10,6 A.
- · Noise level at 2 meters: 70 dBA.
- · Protection index: IPX1.
- · Dimensions: 240 height x 265 width x 210 depth (mm).
- · Net weight: 5,5 kg.
- Electrical protection of the motor: fuse. Electrical protection of the resistance: internal thermostat.
- · Function: press the button, the hand dryer is activated and place you hands under the appliance. The appliance is automatically turned off by a timer.
- Cleaning: we recommend cleaning with a cotton cloth slightly moistened with a soap solution. Then dry it.
- Estimated drying time: 28 seconds.