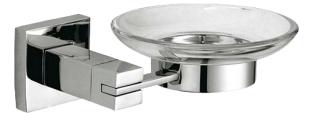

### Soap dish

- · Soap dish made of stainless steel.
- · Blown glass complement.
- Soap dish gloss finish. Also available in black finish (NOFER 16911.N).
- · Durability and resistance against corrosion.
- · Ease of installation and cleaning.
- · Suitable for public areas.

### **TECHNICAL DATA**

- · Made of AISI 304 stainless steel, gloss finish.
- · Removable glass bowl.
- · Dimensions: 53,61 height x 154,5 width x 119 depth (mm).
- · Equipped with fixing materials and in stainless steel.
- · With fixing system screwed to the wall by means of a plate.