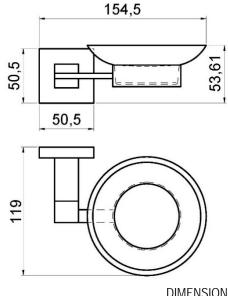

### **TECHNICAL DATA**

- · Made of AISI 304 stainless steel, gloss finish.
- · Removable glass bowl.
- · Dimensions: 53,61 height x 154,5 width x 119 depth (mm).
- · Equipped with fixing materials and in stainless steel.
- · With fixing system screwed to the wall by means of a plate.

# SUGGESTED TEXT FOR PRESCRIPTION

 $\cdot$ NOFER soap dish, made of AISI 304 stainless steel, gloss finish. Dimensions: 53,61 height x 154,5 width x 119 depth (mm).

# **TECHNICAL DRAWING**

DIMENSIONS IN mm

NOFER S.L. Avenida de la fama, 118 08940 · Cornellà de Llobregat (Barcelona) Tel +34 934 742 423 · Fax +34 934 743 548 nofer@nofer.com · www.nofer.com