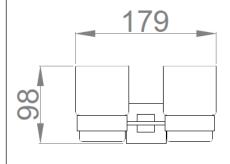

### **TECHNICAL DATA**

- · Made of AISI 304 stainless steel, gloss finish.
- · Removable glass cups.
- · Dimensions: 98 height x 179 width x 108 depth (mm).
- · Equipped with fixing materials and in stainless steel.
- · With fixing system screwed to the wall by means of a plate.

# SUGGESTED TEXT FOR PRESCRIPTION

NOFER double glass for toothbrush, made of AISI 304 stainless steel, gloss finish. Dimensions: 98 height x 179 width x 108 depth (mm).

# **TECHNICAL DRAWING**

DIMENSIONS IN mm

NOFER S.L. Avenida de la fama, 118 08940 · Cornellà de Llobregat (Barcelona)
Tel +34 934 742 423 · Fax +34 934 743 548
nofer@nofer.com · www.nofer.com