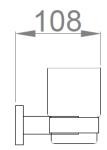

### **TECHNICAL DATA**

- · Made of AISI 304 stainless steel, gloss finish.
- · Removable glass cups.
- · Dimensions: 98 height x 179 width x 108 depth (mm).
- · Equipped with fixing materials and in stainless steel.
- · With fixing system screwed to the wall by means of a plate.

# SUGGESTED TEXT FOR PRESCRIPTION

NOFER double glass for toothbrush, made of AISI 304 stainless steel, gloss finish. Dimensions: 98 height x 179 width x 108 depth (mm).

# **TECHNICAL DRAWING**

DIMENSIONS IN mm

NOFER S.L. Avenida de la fama, 118 08940 · Cornellà de Llobregat (Barcelona)
Tel +34 934 742 423 · Fax +34 934 743 548
nofer@nofer.com · www.nofer.com