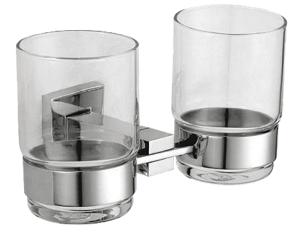

# **DOUBLE GLASS FOR TOOTHBRUSH**

ខ្លី **16914.B** 

### Double glass for toothbrush

- · Double glass for toothbrush made of stainless steel.
- Blown glass accessories.
- Double glass for brushes with gloss finish. Also available in black finish (NOFER 16914.N).
- Durability and resistance against corrosion.
- Ease of installation and cleaning.
- · Suitable for public areas.