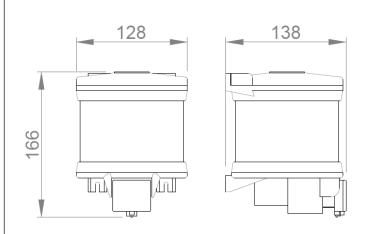

### TECHNICAL DATA

- · Made in ABS plastic.
- · Dimensions: 170 height, Ø128 (mm).
- · Capacity: 1000 ml.

# **TECHNICAL DRAWING**

DIMENSIONS IN mm

NOFER S.L. Avenida de la fama, 118 08940 · Cornellà de Llobregat (Barcelona) Tel +34 934 742 423 · Fax +34 934 743 548 nofer@nofer.com · www.nofer.com