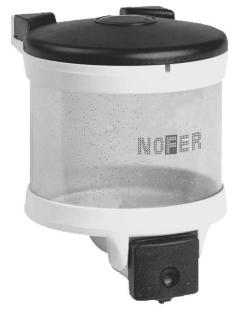

#### **Liquid Soap Dispenser**

- · Manual soap dispenser.
- · To fix to wall.
- · Translucent cover to check the soap level.
- · Security lock with key included.

### TECHNICAL DATA

- · Made in ABS plastic.
- · Dimensions: 170 height, Ø128 (mm).
- · Capacity: 1000 ml.