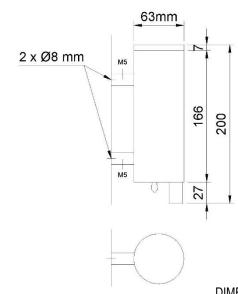

## TECHNICAL DATA

- · Made of AISI 304 stainless steel, satin finished.
- · Dimensions: 200 mm height and Ø63 mm.
- · Capacity: 300 ml.
- · Hidden wall fixings. Distance between fasteners to wall: 110 mm.
- Maintenance: Stainless steel needs maintenance because dust can eventually damage the chrome in stainless steel. We recommend monthly cleaning with our special product.

## TECHNICAL DRAWING

DIMENSIONS IN mm

NOFER S.L. Avenida de la fama, 118 08940 · Cornellà de Llobregat (Barcelona) Tel +34 934 742 423 · Fax +34 934 743 548 export@nofer.com · www.nofer.com