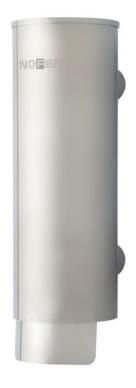

#### Soap dispenser

- Soap dispenser with manual push button.
- Designed for wall mounting, leaving the anchor hidden.
- · Safety cap against theft with key.
- · Durability and ease of cleaning.

## TECHNICAL DATA

- · Made of AISI 304 stainless steel, satin finished.
- · Dimensions: 200 mm height and Ø63 mm.
- · Capacity: 300 ml.
- · Hidden wall fixings. Distance between fasteners to wall: 110 mm.
- Maintenance: Stainless steel needs maintenance because dust can eventually damage the chrome in stainless steel. We recommend monthly cleaning with our special product.

#### SUGGESTED TEXT FOR PRESCRIPTION

NOFER soap dispenser, made in AISI 304 stainless steel, manually operated, for wall mounting with hidden fixings. Dimensions: 200 mm height x Ø63 mm.