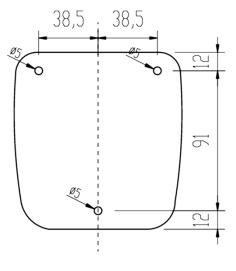

# INSTALACIÓN

To the hair dryer set up, place the support where you want to install the hair dryer. Using it as a template, mark the position of the drills at the wall, then make the holes with a 6 mm drill. Introduce the wall plugs into the holes, place the ring and thread the screws. After, connect the plugin. Once it is done, the hair dryer is ready to use.

The setting up should be as the fig-0 shows. Recommended height is 130 – 150 cm to the ground, or 110 in case of adapted bathrooms.

DIMENSIONS IN mm

NOFER S.L. Avenida de la fama, 118 08940 · Cornellà de Llobregat (Barcelona) Tel +34 934 742 423 · Fax +34 934 743 548 export@nofer.com · www.nofer.com