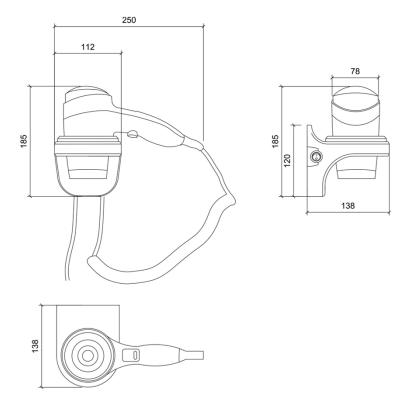

### **TECHNICAL DATA**

- $\cdot$  Hair dryer and support made of white ABS with difuser and air inlet of chromed ABS
- $\cdot$  Dimensions: 185 height x 250 width x 138 depth (mm). Max. cable length 750 mm.
- · Equipped with fixing materials.
- · Weight: 0,85 Kg.
- · Voltage: 220-240 V 50/60 Hz.
- · Power: 1800 2200 W.
- · Electric isolation: Class II. Protection index: IP20.
- $\cdot$  Airflow: 82 m3/h.
- · Sound pressure: 62 dBA.
- $\cdot$  Outlet airflow temperature at 10 cm with environmental T  $^{\rm a}$  of 21  $^{\rm o}$  C: 59  $^{\rm o}$  C.

### **TECHNICAL DRAWING**

Dimensiones en mm