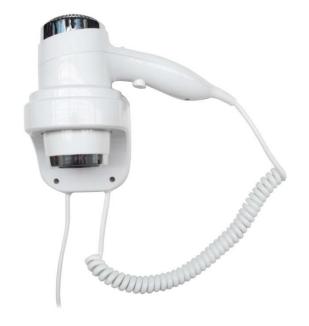

## Wall based hair dryer

- · Surface mounted hair dryer.
- · Two air speeds.
- · Security switch ON/OFF.
- · Wall based hair dryer with wall mounted support.
- · Suitable for public places and hotels.
- · Security push button for activation.

### **TECHNICAL DATA**

- $\cdot$  Hair dryer and support made of white ABS with difuser and air inlet of chromed ABS
- $\cdot$  Dimensions: 185 height x 250 width x 138 depth (mm). Max. cable length 750 mm.
- · Equipped with fixing materials.
- · Weight: 0,85 Kg.
- · Voltage: 220-240 V 50/60 Hz.
- · Power: 1800 2200 W.
- · Electric isolation: Class II. Protection index: IP20.
- $\cdot$  Airflow: 82 m3/h.
- · Sound pressure: 62 dBA.
- $\cdot$  Outlet airflow temperature at 10 cm with environmental T  $^{\rm a}$  of 21  $^{\rm o}$  C: 59  $^{\rm o}$  C.