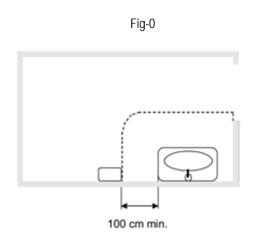

The setting up should be as the fig-0 shows. Recommended height is 130 – 150 cm to the ground, or 110 in case of adapted bathrooms.

DIMENSIONS IN mm

NOFER S.L. Avenida de la fama, 118 08940 · Cornellà de Llobregat (Barcelona) Tel +34 934 742 423 · Fax +34 934 743 548 export@nofer.com · www.nofer.com