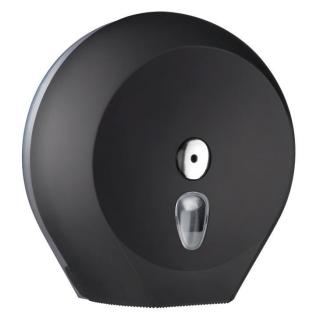

## Toilet paper dispenser

- · Industrial extra large toilet paper dispenser.
- · Designed for wall mounting.
- · With frontal content viewer.
- · Frontal refill with included safety key.

## **COMPONENTS AND SPECIFICATIONS**

- · Manufactured in black and transparent ABS. Nylon lock.
- · Dimensions: 332 height x 325 width x 127 depth (mm).
- · Roll maximum Ø29 cm.
- Shaft Ø42 mm (with adapter Ø72 mm).
- · Mounting screws included.