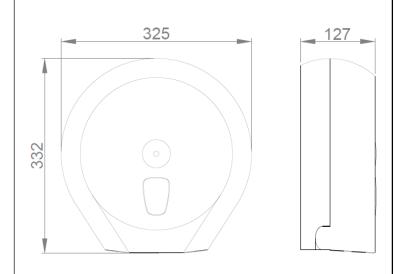

## **COMPONENTS AND SPECIFICATIONS**

- · Manufactured in black and transparent ABS. Nylon lock.
- · Dimensions: 332 height x 325 width x 127 depth (mm).
- · Roll maximum Ø29 cm.
- Shaft Ø42 mm (with adapter Ø72 mm).
- · Mounting screws included.

## SUGGESTED TEXT FOR PRESCRIPTION

Industrial extra large toilet paper dispenser NOFER, with frontal content viewer and security lock with keys included. For wall mounting in black and transparent ABS. Dimensions: 332 height x 325 width x 127 depth (mm).

## **TECHNICAL DRAWING**

DIMENSIONS IN mm

NOFER S.L. Avenida de la fama, 118 N8940 · Cornellà de Llobregat (Barcelona)
Tel +34 934 742 423 · Fax +34 934 743 548
export@nofer.com · www.nofer.com

05012.BK