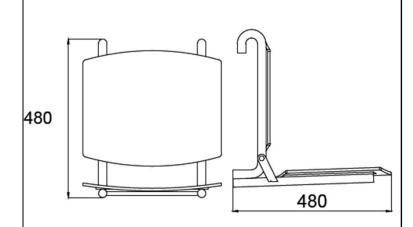

#### TECHNICAL DRAWING

NOFER S.L. Avenida de la fama, 118 08940 · Cornellà de Llobregat (Barcelona) Tel +34 934 742 423 · Fax +34 934 743 548 export@nofer.com · www.nofer.com

#### TECHNICAL DATA

- $\cdot$  Made in white polypropylene with anti-bacteria protection.
- · Supports made of AISI 304 stainless steel.
- Dimensions: 480 hihg x 420 width x 480 depth (mm).
- $\cdot$  Recomended installation high 45-50 cm from seat level to the finished floor.