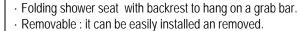

## Folding shower seat

Designed for adapted toilets.

#### TECHNICAL DATA

- $\cdot$  Made in white polypropylene with anti-bacteria protection.
- · Supports made of AISI 304 stainless steel.
- Dimensions: 480 hihg x 420 width x 480 depth (mm).
- $\cdot$  Recomended installation high 45-50 cm from seat level to the finished floor.