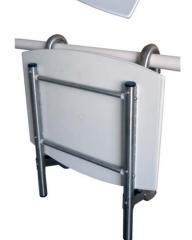

## Folding shower seat

Designed for adapted toilets.

#### TECHNICAL DATA

- $\cdot$  Made in white polypropylene with anti-bacteria protection.
- · Supports made of AISI 304 stainless steel.
- Dimensions: 480 hihg x 420 width x 480 depth (mm).
- $\cdot$  Recomended installation high 45-50 cm from seat level to the finished floor.