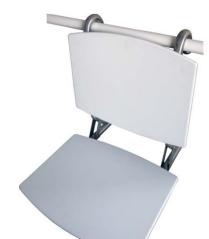

## Folding shower seat

Designed for adapted toilets.

#### TECHNICAL DATA

- $\cdot$  Made in white polypropylene with anti-bacteria protection.
- · Supports made of AISI 304 stainless steel.
- Dimensions: 480 hihg x 420 width x 480 depth (mm).
- $\cdot$  Recomended installation high 45-50 cm from seat level to the finished floor.