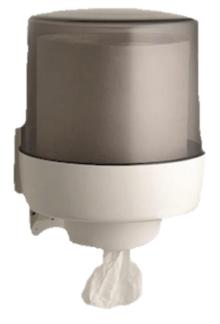

## PAPER TOWEL ROLL DISPENSER

### Paper Towel Roll Dispenser

- · Paper towel roll dispenser.
- · Designed for surface mounting.
- · Suitable for collectivities and designed for high traffic bathroom and continuous use.

### TECHNICAL DATA

- · Made of white polypropylene. Cover made of translucent grey polypropylene.
- · Top opening, easy to refill. Security lock with key included.
- · Consumable: paper towel roll, NOFER 06004 and 06004.E.
- Dimensions: 320 height x 255 width x 270 depth (mm).