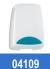

## PAPER TOWEL ROLL DISPENSER

### Paper Towel Roll Dispenser

- · Paper towel roll dispenser.
- · Designed for surface mounting.
- · Suitable for collectivities and designed for high traffic bathroom and continuous use.

### TECHNICAL DATA

- · Made of white polypropylene. Cover made of translucent grey polypropylene.
- · Top opening, easy to refill. Security lock with key included.
- · Consumable: paper towel roll, NOFER 06004 and 06004.E.
- Dimensions: 320 height x 255 width x 270 depth (mm).

#### SUGGESTED TEXT FOR PRESCRIPTION

NOFER paper towel roll, made of polypropylene for surface mounting. Top opening with security lock. Dimensions: 320 height x 255 width x 270 depth (mm).