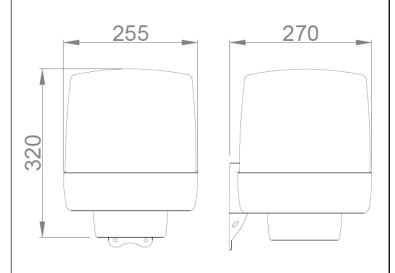

### TECHNICAL DATA

- · Made of white polypropylene. Cover made of translucent grey polypropylene.
- · Top opening, easy to refill. Security lock with key included.
- · Consumable: paper towel roll, NOFER 06004 and 06004.E.
- Dimensions: 320 height x 255 width x 270 depth (mm).

#### SUGGESTED TEXT FOR PRESCRIPTION

NOFER paper towel roll, made of polypropylene for surface mounting. Top opening with security lock. Dimensions: 320 height x 255 width x 270 depth (mm).

# **TECHNICAL DRAWING**

DIMENSIONS IN mm

NOFER S.L. Avenida de la fama, 118 08940 · Cornellà de Llobregat (Barcelona) Tel +34 934 742 423 · Fax +34 934 743 548 nofer@nofer.com · www.nofer.com