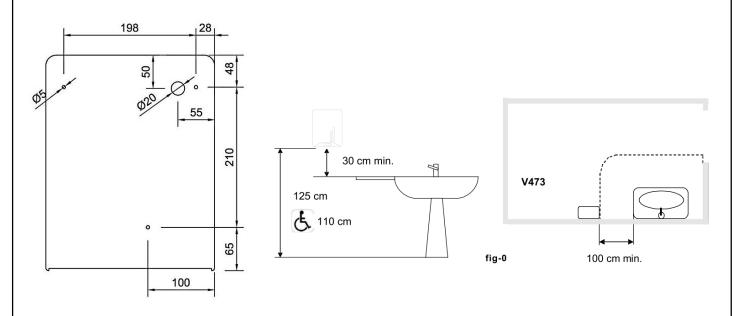

## **INSTALLATION**

In toilet areas with a high frequency use, the recommendation is to install one hand dryer for each toilet. In toilet areas with a lower frequency of use, the recommendation is to install one hand dryer for every two sinks or two dryers for every three washbasins.

Installation should be as shown in fig-0. In case of installation on marble or shiny surfaces, it should be located 40 cm above the surface.

NOFER S.L. Avenida de la fama, 118 08940 · Cornellà de Llobregat (Barcelona) Tel +34 934 742 423 · Fax +34 934 743 548 nofer@nofer.com · www.nofer.com