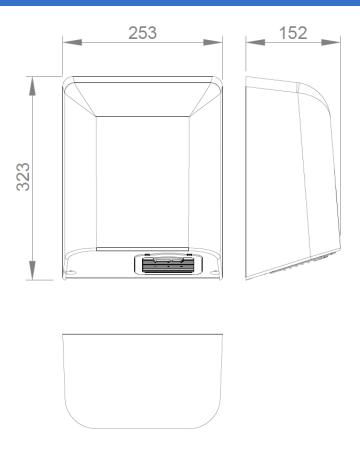

### **TECHNICAL DATA**

- White finish stainless steel cover manufactured in one piece (thickness=1,2 mm).
- · Protection grid made in polycarbonate. Fire-resistant plastic evolute.
- · Wall fixation by 4 drills (Ø 8 mm). Fixing material included.
- $\cdot$  Electronic Infrared sensor that stops the function when the hands leave the active range.
- · Air temperature (room temperature de 20°C): 60°C.
- · Universal motor without brushes (maintenance not needed).
- · Motor speed 2800 r.p.m.
- · Air flow 4000 l/min (240 m<sup>3</sup>/h) speed 65 Km/h.
- Total power 2050 W.
- · Motor power: 110 W.
- · Voltage/Frequency: 220-240 V 50/60 Hz.
- · Electrical isolation: Class II.
- · Sensor sensitivity: 8-50 cm.
- · Overheating resistance thermostat (automatic rearmament).
- · Thermal fuse double security adjusted to 133°C.
- Sensor distance: 0-20 cm (regulation not possible).
- Maximum consumption 9 A.
- Noise level from 2 meters: 60 dBA.
- Protection index: IPX1.
- Dimensions: 323 height x 253 width x 152 depth (mm).
- Net weigh: 3,4 kg.
- Function: place your hands under the appliance. The hand dryer will start automatically and it continues working while the hands are within the active range. The device switches off after a few seconds of removal.
- · Cleaning: we recommend cleaning with a cotton cloth slightly moistened with a soap solution. Then dry it.
- · Estimated drying time: 40 seconds.

#### **TECHNICAL DRAWING**

**DIMENSIONS IN mm** 