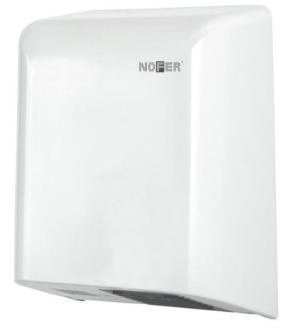

# **AUTOMATIC HAND DRYER**

ទី **01451.W** 

#### Automatic electronic hand dryer

- · Hand dryer with electronic sensor.
- · Model for mounting on the surface.
- · Stainless steel sheet housing white finish. Also available in satin finish (NOFER 01451.S) and polish finish (NOFER 01451.B).
- · Suitable for collectivities and designed for high traffic bathroom and continuous use.
- · Robust, anti-vandal and safe because it is built without sharp edges or other dangerous elements.
- · In accordance with LVD and EMC standards and the current European directives.