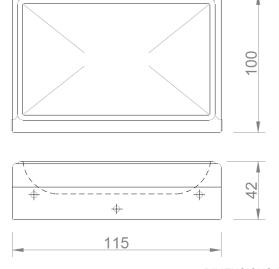

## **TECHNICAL DATA**

- · Frame and inner dish in AISI 304 stainless steel, polish finished
- Dimensions: 42 height x 115 width x 100 depth (mm).
- Maintenance: stainless steel needs maintenance because dust can eventually damage the chrome in stainless steel. We recommend monthly cleaning with our special product.

## SUGGESTED TEXT FOR PRESCRIPTION

NOFER ashtray, made in AISI 304 stainless steel for wall mounting, polish finished. Dimensions: 42 height x 115 width x 100 depth (mm).

#### **TECHNICAL DRAWING**

DIMENSIONS IN mm

NOFER S.L. Avenida de la fama, 118 08940 · Cornellà de Llobregat (Barcelona) Tel +34 934 742 423 · Fax +34 934 743 548 export@nofer.com · www.nofer.com