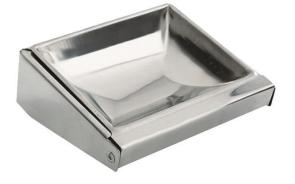

## Ashtray for wall mounting

- · Ashtray in AISI 304 stainless steel for wall mounting.
- · With flip-over dish for emptying without removal from frame.
- · Suitable for collectivities and public places.
- · Durability and resistant to corrosion.

## **TECHNICAL DATA**

- · Frame and inner dish in AISI 304 stainless steel, polish finished
- Dimensions: 42 height x 115 width x 100 depth (mm).
- Maintenance: stainless steel needs maintenance because dust can eventually damage the chrome in stainless steel. We recommend monthly cleaning with our special product.