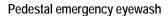

# **TECHNICAL DATA**

- · Eyewash basin and double arms in green polypropylene.
- · Manufactured in zinc galvanized steel covered in epoxy paint.
- · Connecting parts in brass.
- · Water pressure, minimum 1.5 maximum 5 bar.
- · Water inlet dimension: 1/2".
- · Outlet dimension: 1+1/4".
- $\cdot$  Dimensions: 1020 high x 406 wide mm. Basin Ø 260 mm.

### SUGGESTED TEXT FOR PRESCRIPTION

NOFER or similar floor emergency eyewash equipment. Instant automatic opening and closing activated by lateral lever. Manufactured in zinc galvanized steel covered in epoxy paint. Eyewash basin and arms made of green polypropylene. Dimensions: 1020 high x 406 wide mm. Basin Ø 260 mm.

#### TECHNICAL DRAWING

NOFER S.L. Avenida de la fama, 118 08940 · Cornellà de Llobregat (Barcelona) Tel +34 934 742 423 · Fax +34 934 743 548 export@nofer.com · www.nofer.com