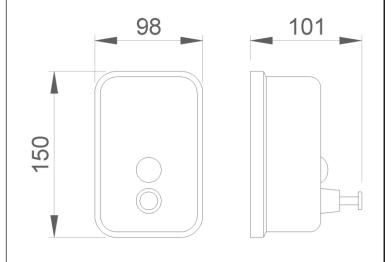

#### **TECHNICAL DATA**

- Made of AISI 304 stainless steel gloss finished, one piece housing and 1 mm thickness.
- · Capacity: 600 liters. Refillable.
- · Anti-vandalism visor with polycarbonate content.
- Dimensions: 150 height x 95 width x 101 depth (mm).
- Recommended height of installation on countertop: 120 200 mm.
- · Suitable for all types of soaps (except surgical).
- Maintenance: stainless steel needs maintenance because dust can eventually damage the chromium (Cr) content in stainless steel. We recommend monthly cleaning with a stainless steel special cleaner.

## SUGGESTED TEXT FOR PRESCRIPTION

NOFER liquid soap dispenser with activation by push button, wall installation, vertical, made of stainless steel AISI 304 gloss finish. With content viewer. Dimensions: 150 height x 98 width x 101 depth (mm). Capacity: 600 liters.

## **TECHNICAL DRAWING**

#### **DIMENSIONS IN mm**

NOFER S.L. Avenida de la fama, 118 08940 · Cornellà de Llobregat (Barcelona) Tel +34 934 742 423 · Fax +34 934 743 548 export@nofer.com · www.nofer.com