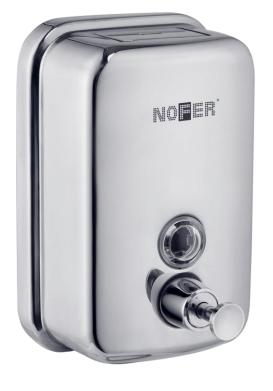

### Liquid soap dispenser

- · Soap dispenser with push button for wall installation.
- · Activation with push button.
- · Suitable for public places.
- · Stainless steel sheet housing gloss finish. Also available in satin finish (NOFER 03001.06.S).
- · Durability and resistance to corrosion.
- · Robust, anti-vandalism and manufactured without edges or sharp edges for safety in use.

#### **TECHNICAL DATA**

- Made of AISI 304 stainless steel gloss finished, one piece housing and 1 mm thickness.
- · Capacity: 600 liters. Refillable.
- · Anti-vandalism visor with polycarbonate content.
- Dimensions: 150 height x 95 width x 101 depth (mm).
- Recommended height of installation on countertop: 120 200 mm.
- · Suitable for all types of soaps (except surgical).
- Maintenance: stainless steel needs maintenance because dust can eventually damage the chromium (Cr) content in stainless steel. We recommend monthly cleaning with a stainless steel special cleaner.

## SUGGESTED TEXT FOR PRESCRIPTION

NOFER liquid soap dispenser with activation by push button, wall installation, vertical, made of stainless steel AISI 304 gloss finish. With content viewer. Dimensions: 150 height x 98 width x 101 depth (mm). Capacity: 600 liters.