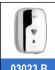

# **LIQUID SOAP DISPENSER**

ទី **03001.06.B** 

### Liquid soap dispenser

- · Soap dispenser with push button for wall installation.
- · Activation with push button.
- · Suitable for public places.
- · Stainless steel sheet housing gloss finish. Also available in satin finish (NOFER 03001.06.S).
- · Durability and resistance to corrosion.
- · Robust, anti-vandalism and manufactured without edges or sharp edges for safety in use.

#### **TECHNICAL DATA**

- Made of AISI 304 stainless steel gloss finished, one piece housing and 1 mm thickness.
- · Capacity: 600 liters. Refillable.
- · Anti-vandalism visor with polycarbonate content.
- Dimensions: 150 height x 95 width x 101 depth (mm).
- Recommended height of installation on countertop: 120 200 mm.
- · Suitable for all types of soaps (except surgical).
- Maintenance: stainless steel needs maintenance because dust can eventually damage the chromium (Cr) content in stainless steel. We recommend monthly cleaning with a stainless steel special cleaner.