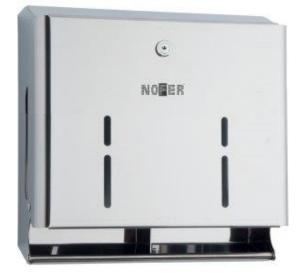

## **TOILET TISSUE DISPENSER**

ខ្លី **05105.B** 

## Toilet tissue dispenser

- · Toilet tissue dispenser to fix to wall.
- · Suitable for 4 domestic toilet paper rolls.
- · Frontal loading, with security lock and key.
- · Durability and resistance to corrosion.
- · Content viewer.
- · Stainless steel polish finish. Also available in satin finish (NOFER 05105.S).

## **TECHNICAL DATA**

- · Made of stainless steel.
- · Dimensions: 280 height x 227 width x 116 depth (mm).
- · Consumable: domestic toilet paper rolls.
- Maintenance: stainless steel needs maintenance because dust can eventually damage the chrome in stainless steel. We recommend monthly cleaning with our special product.

## Toilet tissue dispenser NOFER, in stainless steel, to fix to wall. Suitable for 4 toilet paper rolls. With content viewer and security lock. Dimensions: 280 height x 227 width x 116 depth (mm). DIMENSIONS IN mm NOFER S.L. Avenida de la fama, 118