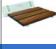

### Padded folding seat

- · Padded folding wall mounted seat.
- · AISI 304 stainless steel satin finishing.
- · Suitable for accessible showers.
- · Durability, water and rust resistance and easy to clean.

## TECHNICAL DATA

- $\cdot$  Structure made in AISI 304 stainless steel. Tubular profiles Ø 25 mm and squared profiles 30 x 30 mm.
- · Seat dimensions: 450 mm wide x 390 mm deep.
- · Folded seat deep: 140 mm.
- · Recommended installation high: 500 mm from finished floor.
- · Delivered with stainless steel fixations.
- $\cdot$  Two mounting flanges with 3 fixing points. Guide flange with spring and 4 fixing points.
- · Maximum supported load: aprox. 100 kg.
- · Maintenance: stainless steel needs maintenance because dust can eventually damage the chrome in stainless steel. We recommend monthly cleaning with our special product.