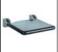

### Padded folding seat

- · Padded folding wall mounted seat.
- · AISI 304 stainless steel satin finishing.
- · Suitable for accessible showers.
- · Durability, water and rust resistance and easy to clean.

## TECHNICAL DATA

- $\cdot$  Structure made in AISI 304 stainless steel. Tubular profiles Ø 25 mm and squared profiles 30 x 30 mm.
- · Seat dimensions: 450 mm wide x 390 mm deep.
- · Folded seat deep: 140 mm.
- · Recommended installation high: 500 mm from finished floor.
- · Delivered with stainless steel fixations.
- $\cdot$  Two mounting flanges with 3 fixing points. Guide flange with spring and 4 fixing points.
- · Maximum supported load: aprox. 100 kg.
- · Maintenance: stainless steel needs maintenance because dust can eventually damage the chrome in stainless steel. We recommend monthly cleaning with our special product.