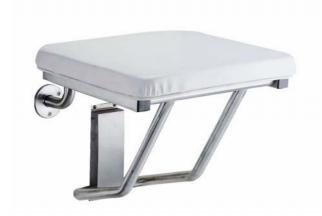

### Padded folding seat

- · Padded folding wall mounted seat.
- · AISI 304 stainless steel satin finishing.
- · Suitable for accessible showers.
- · Durability, water and rust resistance and easy to clean.

## TECHNICAL DATA

- $\cdot$  Structure made in AISI 304 stainless steel. Tubular profiles Ø 25 mm and squared profiles 30 x 30 mm.
- · Seat dimensions: 450 mm wide x 390 mm deep.
- · Folded seat deep: 140 mm.
- · Recommended installation high: 500 mm from finished floor.
- · Delivered with stainless steel fixations.
- $\cdot$  Two mounting flanges with 3 fixing points. Guide flange with spring and 4 fixing points.
- · Maximum supported load: aprox. 100 kg.
- · Maintenance: stainless steel needs maintenance because dust can eventually damage the chrome in stainless steel. We recommend monthly cleaning with our special product.