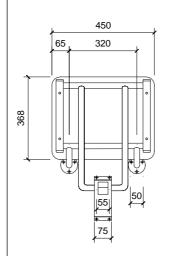

## TECHNICAL DATA

- $\cdot$  Structure made in AISI 304 stainless steel. Tubular profiles Ø 25 mm and squared profiles 30 x 30 mm.
- · Seat dimensions: 450 mm wide x 390 mm deep.
- · Folded seat deep: 140 mm.
- · Recommended installation high: 500 mm from finished floor.
- · Delivered with stainless steel fixations.
- $\cdot$  Two mounting flanges with 3 fixing points. Guide flange with spring and 4 fixing points.
- · Maximum supported load: aprox. 100 kg.
- · Maintenance: stainless steel needs maintenance because dust can eventually damage the chrome in stainless steel. We recommend monthly cleaning with our special product.

#### SUGGESTED TEXT PRESCRIPTION

Padded folding wall mounted seat NOFER or similar, made in AISI 304 stainless steel. Dimensions: 450 mm wide x 390 mm deep.