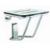

### Padded folding seat

- · Padded folding wall mounted seat.
- · AISI 304 stainless steel satin finishing.
- · Suitable for accessible showers.
- · Durability, water and rust resistance and easy to clean.

## TECHNICAL DATA

- $\cdot$  Structure made in AISI 304 stainless steel. Tubular profiles Ø 25 mm and squared profiles 30 x 30 mm.
- · Seat dimensions: 450 mm wide x 390 mm deep.
- · Folded seat deep: 140 mm.
- · Recommended installation high: 500 mm from finished floor.
- · Delivered with stainless steel fixations.
- $\cdot$  Two mounting flanges with 3 fixing points. Guide flange with spring and 4 fixing points.
- · Maximum supported load: aprox. 100 kg.
- · Maintenance: stainless steel needs maintenance because dust can eventually damage the chrome in stainless steel. We recommend monthly cleaning with our special product.