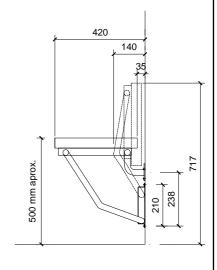

## TECHNICAL DATA

- $\cdot$  Structure made in AISI 304 stainless steel. Tubular profiles Ø 25 mm and squared profiles 30 x 30 mm.
- · Seat dimensions: 450 mm wide x 390 mm deep.
- · Folded seat deep: 140 mm.
- · Recommended installation high: 500 mm from finished floor.
- · Delivered with stainless steel fixations.
- $\cdot$  Two mounting flanges with 3 fixing points. Guide flange with spring and 4 fixing points.
- · Maximum supported load: aprox. 100 kg.
- · Maintenance: stainless steel needs maintenance because dust can eventually damage the chrome in stainless steel. We recommend monthly cleaning with our special product.