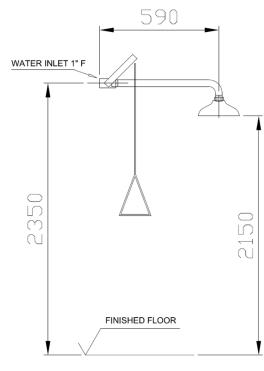

## TECHNICAL DATA

- · Shower head made of green polypropylene.
- · Manufactured in zinc galvanized steel covered with epoxy paint.
- · Connecting parts made of brass.
- · Water flow: 120 I / min (3 bar).
- · Water inlet 1" F.

#### TECHNICAL DRAWING

Dimensions in mm

NOFER S.L. Avenida de la fama, 118 08940 · Cornellà de Llobregat (Barcelona) Tel +34 934 742 423 · Fax +34 934 743 548 export@nofer.com · www.nofer.com