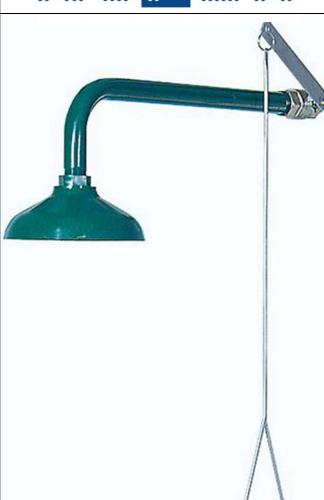

## Horizontal emergency shower

- · Wall mounted horizontal emergency shower.
- · Total way out valve, instant opening.
- · Activation through rigid lever with triangle handle.
- · Green color RAL 6029.
- · Suitable for industries, workshops, labs, and in general when you can find personal risk damage due to fire, chemical reactants, acids, oil products, radioactive materials, or any other pollutant element.

## TECHNICAL DATA

- · Shower head made of green polypropylene.
- · Manufactured in zinc galvanized steel covered with epoxy paint.
- · Connecting parts made of brass.
- · Water flow: 120 I / min (3 bar).
- · Water inlet 1" F.