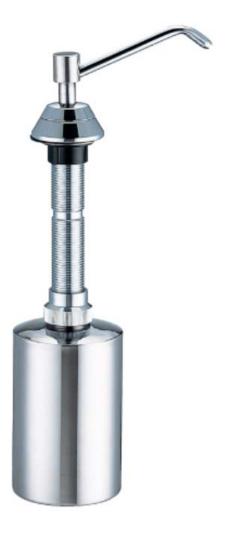

#### Soap Dispenser to built in

- · Bottle in Stainless Steel.
- · Designed for public areas.
- · Durability and resistance against corrosion.
- · Finish in Stainless Steel brilliant.
- · Security key for refilling from top.

### TECHNICAL DATA

- · Made in Stainless steel AISI 304.
- $\cdot$  Push button sizes: 80 mm high x 112 mm deep x 50 mm wide.
- · Bottle dimensions: 75 mm Ø y 96 mm high.
- · Capacity: 500 ml.
- · Maintenance: Stainless Steel requires some maintenance because dust in the time may remove the stainless steel chrome. We recommend to clean the stainless steel with an appropriate liquid cleaner, not abrassive. NOFER code 06024.