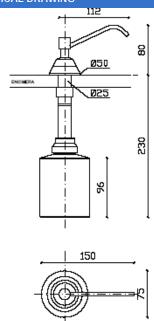

### TECHNICAL DATA

- · Made in Stainless steel AISI 304.
- $\cdot$  Push button sizes: 80 mm high x 112 mm deep x 50 mm wide.
- · Bottle dimensions: 75 mm Ø y 96 mm high.
- · Capacity: 500 ml.
- · Maintenance: Stainless Steel requires some maintenance because dust in the time may remove the stainless steel chrome. We recommend to clean the stainless steel with an appropriate liquid cleaner, not abrassive. NOFER code 06024.

### SCHEME - TECHNICAL DRAWING

NOFER S.L. Avenida de la fama, 118 08940 · Cornellà de Llobregat (Barcelona) Tel +34 934 742 423 · Fax +34 934 743 548 export@nofer.com · www.nofer.com

03102

03103