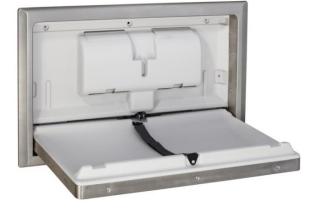

## Horizontal recessed baby changing

- · Flush mounted horizontal baby changing unit.
- · Antibacterial, helps reduce the risk of cross contamination.
- · Soft opening and closing.
- · Compact, wall-mounted and foldable design.
- · Optimization of space, closing the table when not in use.
- · Built-in paper support.
- · Suitable for communities and designed for areas with high frequency of use
- · It has side to hang bags at the ends.
- · Durability, resistance and ease of cleaning.

## **TECHNICAL DATA**

- Made of stainless steel AISI 304 and high density polyethylene (HDPE).
- High protection of children, concave changer surface and adjustable safety strap.
- Maximum weight supported: 20 kg. Suitable for use with babies and children up to 3 years old.
- · Dimensions closed: 585 height x 940 width x 104 depth (mm).
- · Dimensions open: 585 height x 940 width x 495 depth (mm).
- · Installation: recommended installation height 665 mm.
- · Screws included.
- · Includes adhesive label for external identification of the product.