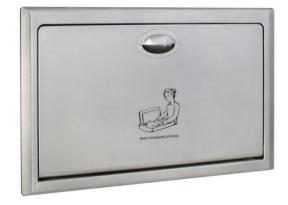

## Horizontal recessed baby changing

- · Flush mounted horizontal baby changing unit.
- · Antibacterial, helps reduce the risk of cross contamination.
- · Soft opening and closing.
- · Compact, wall-mounted and foldable design.
- · Optimization of space, closing the table when not in use.
- · Built-in paper support.
- · Suitable for communities and designed for areas with high frequency of use
- · It has side to hang bags at the ends.
- · Durability, resistance and ease of cleaning.