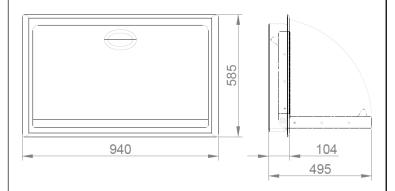

## **TECHNICAL DATA**

- Made of stainless steel AISI 304 and high density polyethylene (HDPE).
- High protection of children, concave changer surface and adjustable safety strap.
- Maximum weight supported: 20 kg. Suitable for use with babies and children up to 3 years old.
- · Dimensions closed: 585 height x 940 width x 104 depth (mm).
- · Dimensions open: 585 height x 940 width x 495 depth (mm).
- · Installation: recommended installation height 665 mm.
- · Screws included.
- · Includes adhesive label for external identification of the product.

## SUGGESTED TEXT FOR PRESCRIPTION

Horizontal baby changing NOFER recessed. Made of AISI 304 stainless steel and high density polyethylene microtexturized with no friction points. Concave surface, safety strap. Dimensions closed: 585 height x 940 width x 104 depth (mm). Dimensions open: 585 height x 940 width x 495 depth (mm).

## **TECHNICAL DRAWING**

DIMENSIONS IN mm

NOFER S.L. Avenida de la fama, 118 08940 · Cornellà de Llobregat (Barcelona) Tel +34 934 742 423 · Fax +34 934 743 548 nofer@nofer.com · www.nofer.com