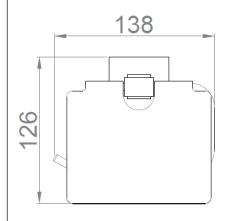

#### **TECHNICAL DATA**

- · Made of AISI 304 stainless steel, gloss finish.
- · Dimensions: 126 height x 138 width x 95 depth (mm).
- · Wall fixing screws hidden and included.

## SUGGESTED TEXT FOR PRESCRIPTION

Toilet roll holder NOFER, stainless steel AISI 304 gloss finish. Dimensions: 126 height x 138 width x 95 depth (mm).

#### **TECHNICAL DRAWING**

DIMENSIONS IN mm

NOFER S.L. Avenida de la fama, 118 08940 · Cornellà de Llobregat (Barcelona) Tel +34 934 742 423 · Fax +34 934 743 548 nofer@nofer.com · www.nofer.com