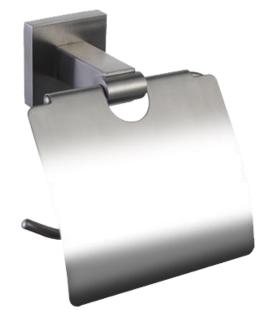

# **ROLLS HOLDER**

ទ្<u>គី</u> 16917.B

### Toilet paper roll holder

- · Toilet roll holder made of stainless steel.
- · Stainless steel sheet with gloss finish.
- · Also available in black finish (NOFER 16917.N) and other colors.
- · Durability and resistance to corrosion.
- · Suitable for public areas.
- · With fixing system screwed to the wall by means of a platen.

#### **TECHNICAL DATA**

- · Made of AISI 304 stainless steel, gloss finish.
- · Dimensions: 126 height x 138 width x 95 depth (mm).
- · Wall fixing screws hidden and included.

## SUGGESTED TEXT FOR PRESCRIPTION

Toilet roll holder NOFER, stainless steel AISI 304 gloss finish. Dimensions: 126 height x 138 width x 95 depth (mm).