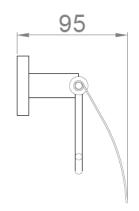

#### **TECHNICAL DATA**

- · Made of AISI 304 stainless steel, gloss finish.
- · Dimensions: 126 height x 138 width x 95 depth (mm).
- · Wall fixing screws hidden and included.

## SUGGESTED TEXT FOR PRESCRIPTION

Toilet roll holder NOFER, stainless steel AISI 304 gloss finish. Dimensions: 126 height x 138 width x 95 depth (mm).

#### **TECHNICAL DRAWING**

DIMENSIONS IN mm

NOFER S.L. Avenida de la fama, 118 08940 · Cornellà de Llobregat (Barcelona) Tel +34 934 742 423 · Fax +34 934 743 548 nofer@nofer.com · www.nofer.com