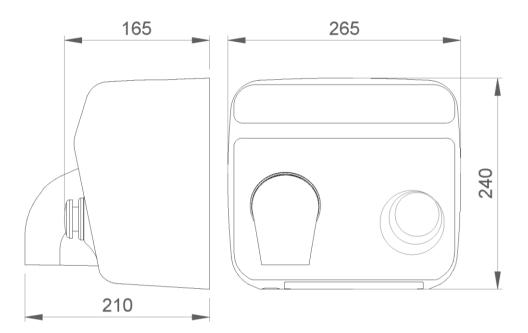

## **TECHNICAL DATA**

- · Housing made of one piece polish finish of AISI 304 stainless steel (thickness=1,2 mm).
- Air temperature (environment 20°C): 53°C to 10 cm.
- · Motor speed: 6500 r.p.m.
- Air speed: 117 km/h.
- Total power: 2450 W.
- Motor power: 250 W.
- Voltage/Frequency: 220-240 50/60 Hz.
- Electric insulation: Class I.
- Automatic stop due to vandalism.
- Maximum consumption of 10,6 A.
- · Noise level at 2 meters: 70 dBA.
- · Protection index: IPX1.
- · Dimensions: 240 height x 265 width x 210 depth (mm).
- Net weight: 5,5 kg.
- Electrical protection of the motor: fuse. Electrical protection of the resistance: internal thermostat.
- · Function: press the button, the hand dryer is activated and place you hands under the appliance. The appliance is automatically turned off by a timer.
- Cleaning: we recommend cleaning with a cotton cloth slightly moistened with a soap solution. Then dry it.
- Estimated drying time: 28 seconds.

## SUGGESTED TEXT FOR PRESCRIPTION

NOFER hand dryer, with AISI 304 stainless steel housing polish finish, hot air operated by push button, 2450 W power and temperature of 53°C. Motor speed 6500 r.p.m. Dimensions: 240 height x 265 width x 210 depth (mm).

## TECHNICAL DRAWING

DIMENSIONS IN mm

NOFER S.L. Avenida de la fama, 118 08940 · Cornellà de Llobregat (Barcelona) Tel +34 934 742 423 · Fax +34 934 743 548 nofer@nofer.com · www.nofer.com