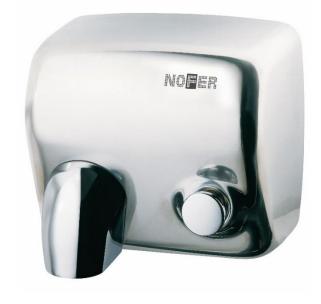

#### Hand dryer with push button

- Hand dryer activated by timed push button.
- Model for mounting on the surface.
- Stainless steel sheet housing polish finish. Also available in satin finish (NOFER 01100.S) and white finish (NOFER 01100.W).
- Suitable for collectivities and places of high frequency of use.
- · Indicated for uninterrupted use. Top quality components.
- Robust, anti-vandal and safe because it is built without sharp edges or other dangerous elements.
- In accordance with European safety directives (EC).

## **TECHNICAL DATA**

- · Housing made of one piece polish finish of AISI 304 stainless steel (thickness=1,2 mm).
- Air temperature (environment 20°C): 53°C to 10 cm.
- · Motor speed: 6500 r.p.m.
- Air speed: 117 km/h.
- Total power: 2450 W.
- Motor power: 250 W.
- Voltage/Frequency: 220-240 50/60 Hz.
- Electric insulation: Class I.
- Automatic stop due to vandalism.
- Maximum consumption of 10,6 A.
- · Noise level at 2 meters: 70 dBA.
- · Protection index: IPX1.
- · Dimensions: 240 height x 265 width x 210 depth (mm).
- Net weight: 5,5 kg.
- Electrical protection of the motor: fuse. Electrical protection of the resistance: internal thermostat.
- · Function: press the button, the hand dryer is activated and place you hands under the appliance. The appliance is automatically turned off by a timer.
- Cleaning: we recommend cleaning with a cotton cloth slightly moistened with a soap solution. Then dry it.
- Estimated drying time: 28 seconds.