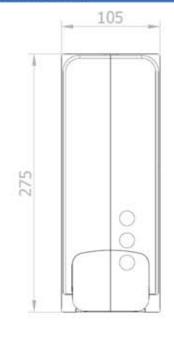

### **TECHNICAL DATA**

- Cover made from ABS in a white colour.
- Dimensions: 275 x 105 x 95 mm (H x W x D)
- Tank capacity 1000ml, refillable.

#### SUGGESTED TEXT FOR PRESCRIPTION

NOFER wall mounted soap and hand sanitizer dispenser with a white ABS cover and pump action operation. Includes a security lock with key and a level viewer. Dimensions  $275 \times 105 \times 95 \text{ mm}$  (HxWxD).

# **TECHNICAL DRAWING**

Indele Ltd 01256 976 821 sales@indele.co.uk www.indele.co.uk Company reg. 10445602

Products