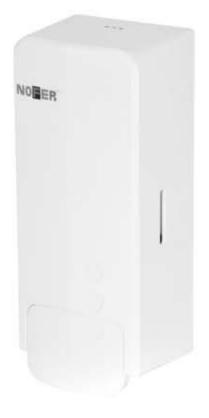

## **SOAP DISPENSER**

흥 03040.W

#### Liquid soap and hand sanitiser dispenser

- Optional foam valve available, ref. 03038.FP. Not included in standard unit.
- · White ABS housing. Also available in black, ref. 03040.N
- Secuity lock with key and content viewer.
- Ideal for high traffic public spaces.
- Suitable for alcohol-based disinfectants.

### **TECHNICAL DATA**

- Cover made from ABS in a white colour.
- Dimensions: 275 x 105 x 95 mm (H x W x D)
- Tank capacity 1000ml, refillable.