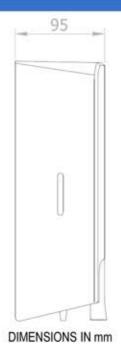

### **TECHNICAL DATA**

- Cover made from ABS in a white colour.
- Dimensions: 275 x 105 x 95 mm (H x W x D)
- Tank capacity 1000ml, refillable.

#### SUGGESTED TEXT FOR PRESCRIPTION

NOFER wall mounted soap and hand sanitizer dispenser with a white ABS cover and pump action operation. Includes a security lock with key and a level viewer. Dimensions  $275 \times 105 \times 95 \text{ mm}$  (HxWxD).

# **TECHNICAL DRAWING**

Indele Ltd 01256 976 821 sales@indele.co.uk www.indele.co.uk Company reg. 10445602

Products